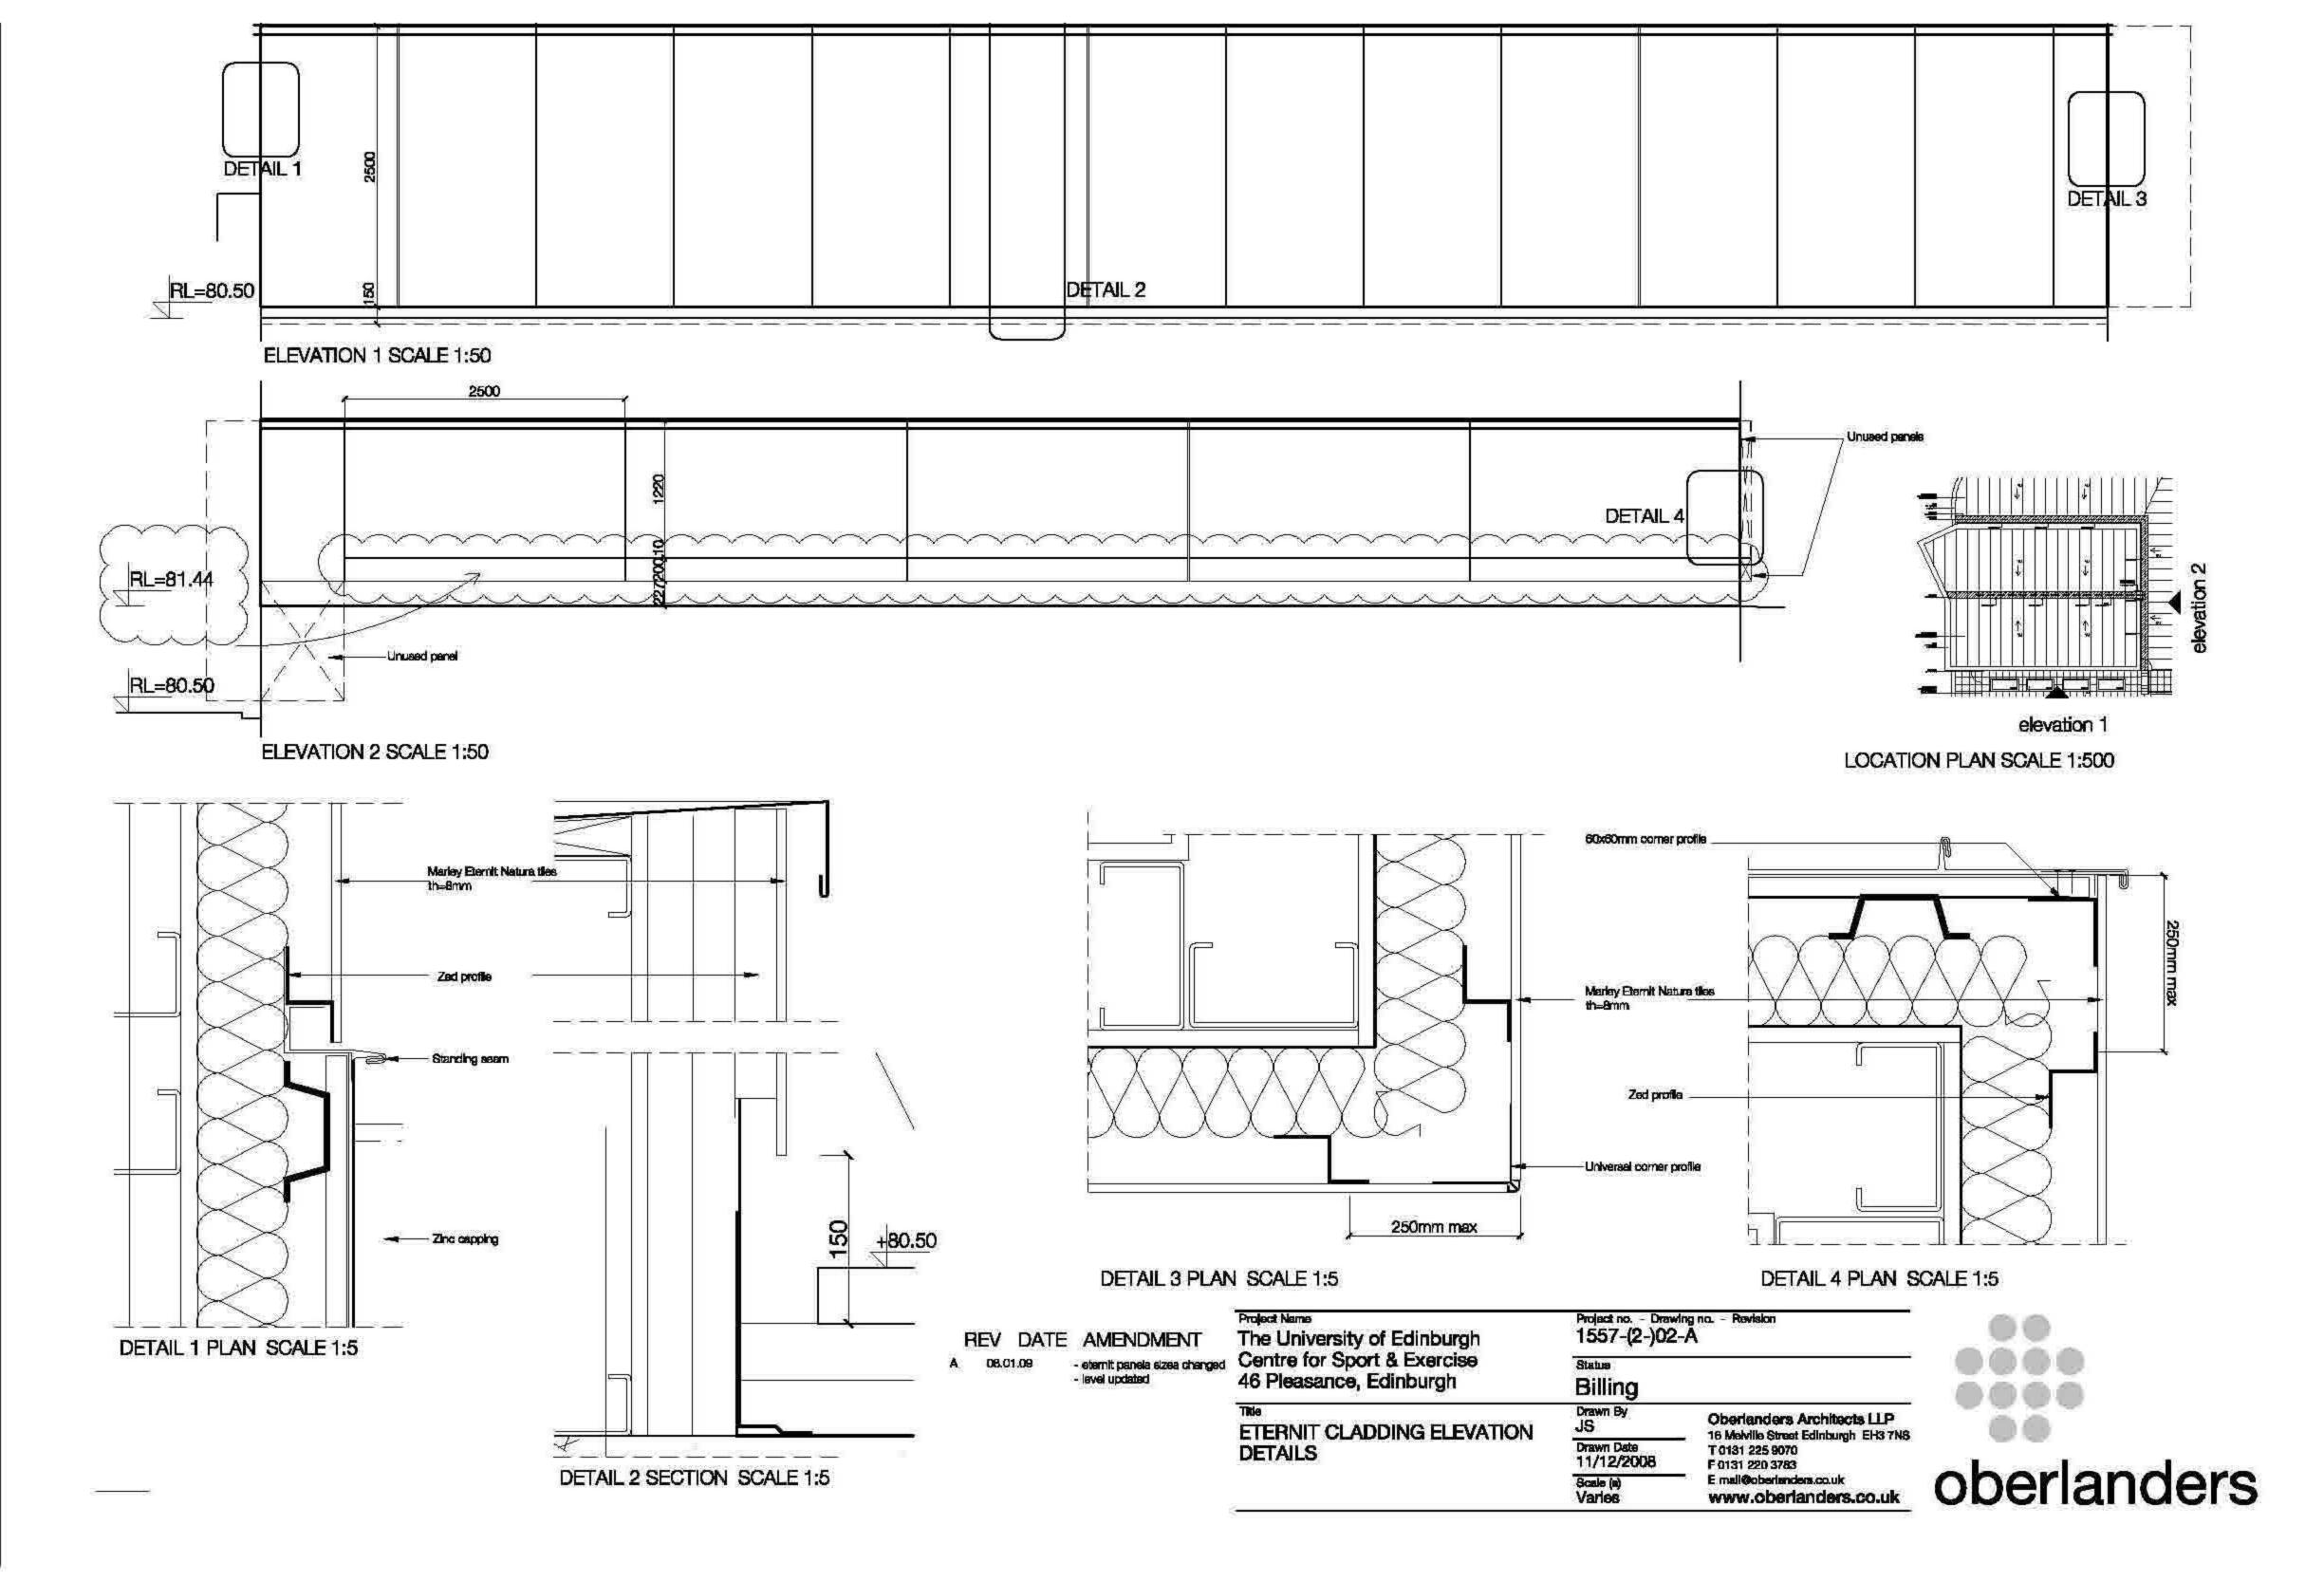

Sub basement Level



































A1 Scale - A3 Scale A1 Scale - A3 Scale

1:2 1:20 1:100 1:500

1:10 1:50 1:250







DETAILS 10-12 see drawing no. (21)002 DETAILS 13-17 see drawing no. (21)003



Centre for Sport & Exerc 46 Pleasance, Edinburgh

FIRST FLOOR LEVEL SETTING OUT PLAN







copyright by Oberlanders Architects LLP







copyright by Oberlanders Architects LLP



















| Joor No | Location                                           | Туре          | Hond       | Dwg No | size (w x h x t)                          | size (w × h × t)