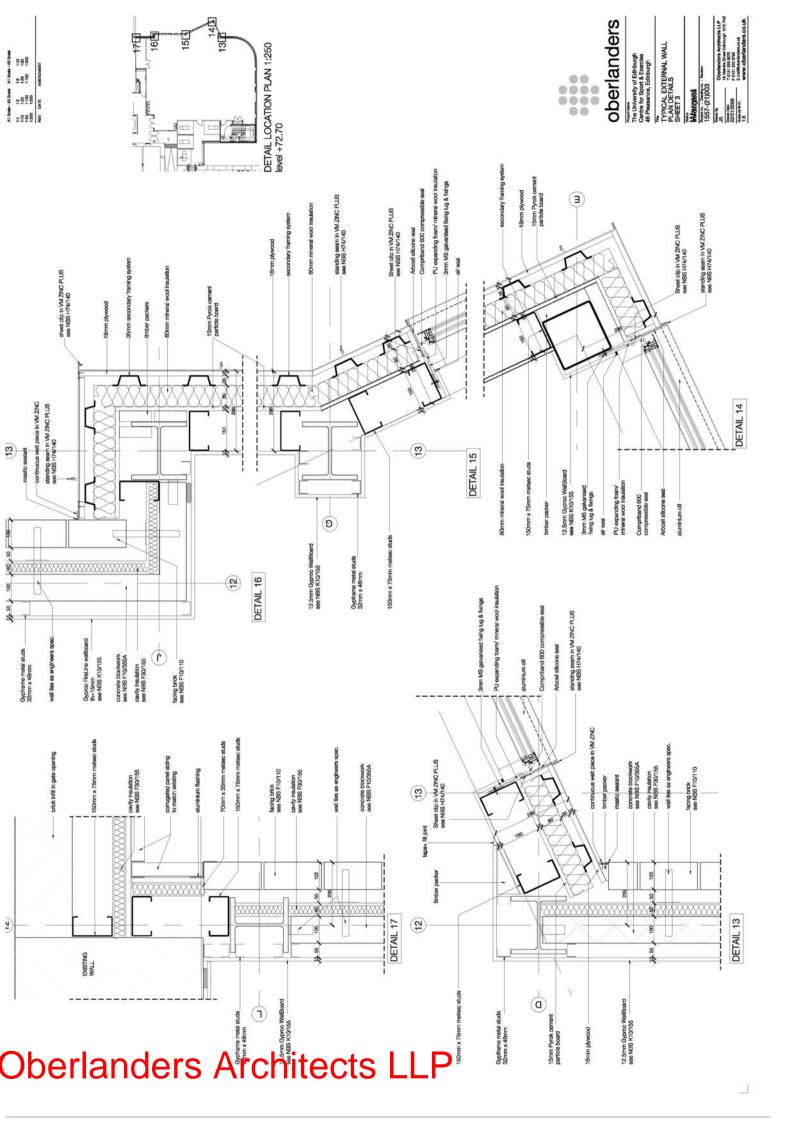

Sub basement Level

A1 Scale - A3 Scale A1 Scale - A3 Scale

1:2 1:20 1:100 1:500

1:10 1:50 1:250

DETAILS 10-12 see drawing no. (21)002 DETAILS 13-17 see drawing no. (21)003

Centre for Sport & Exerc 46 Pleasance, Edinburgh