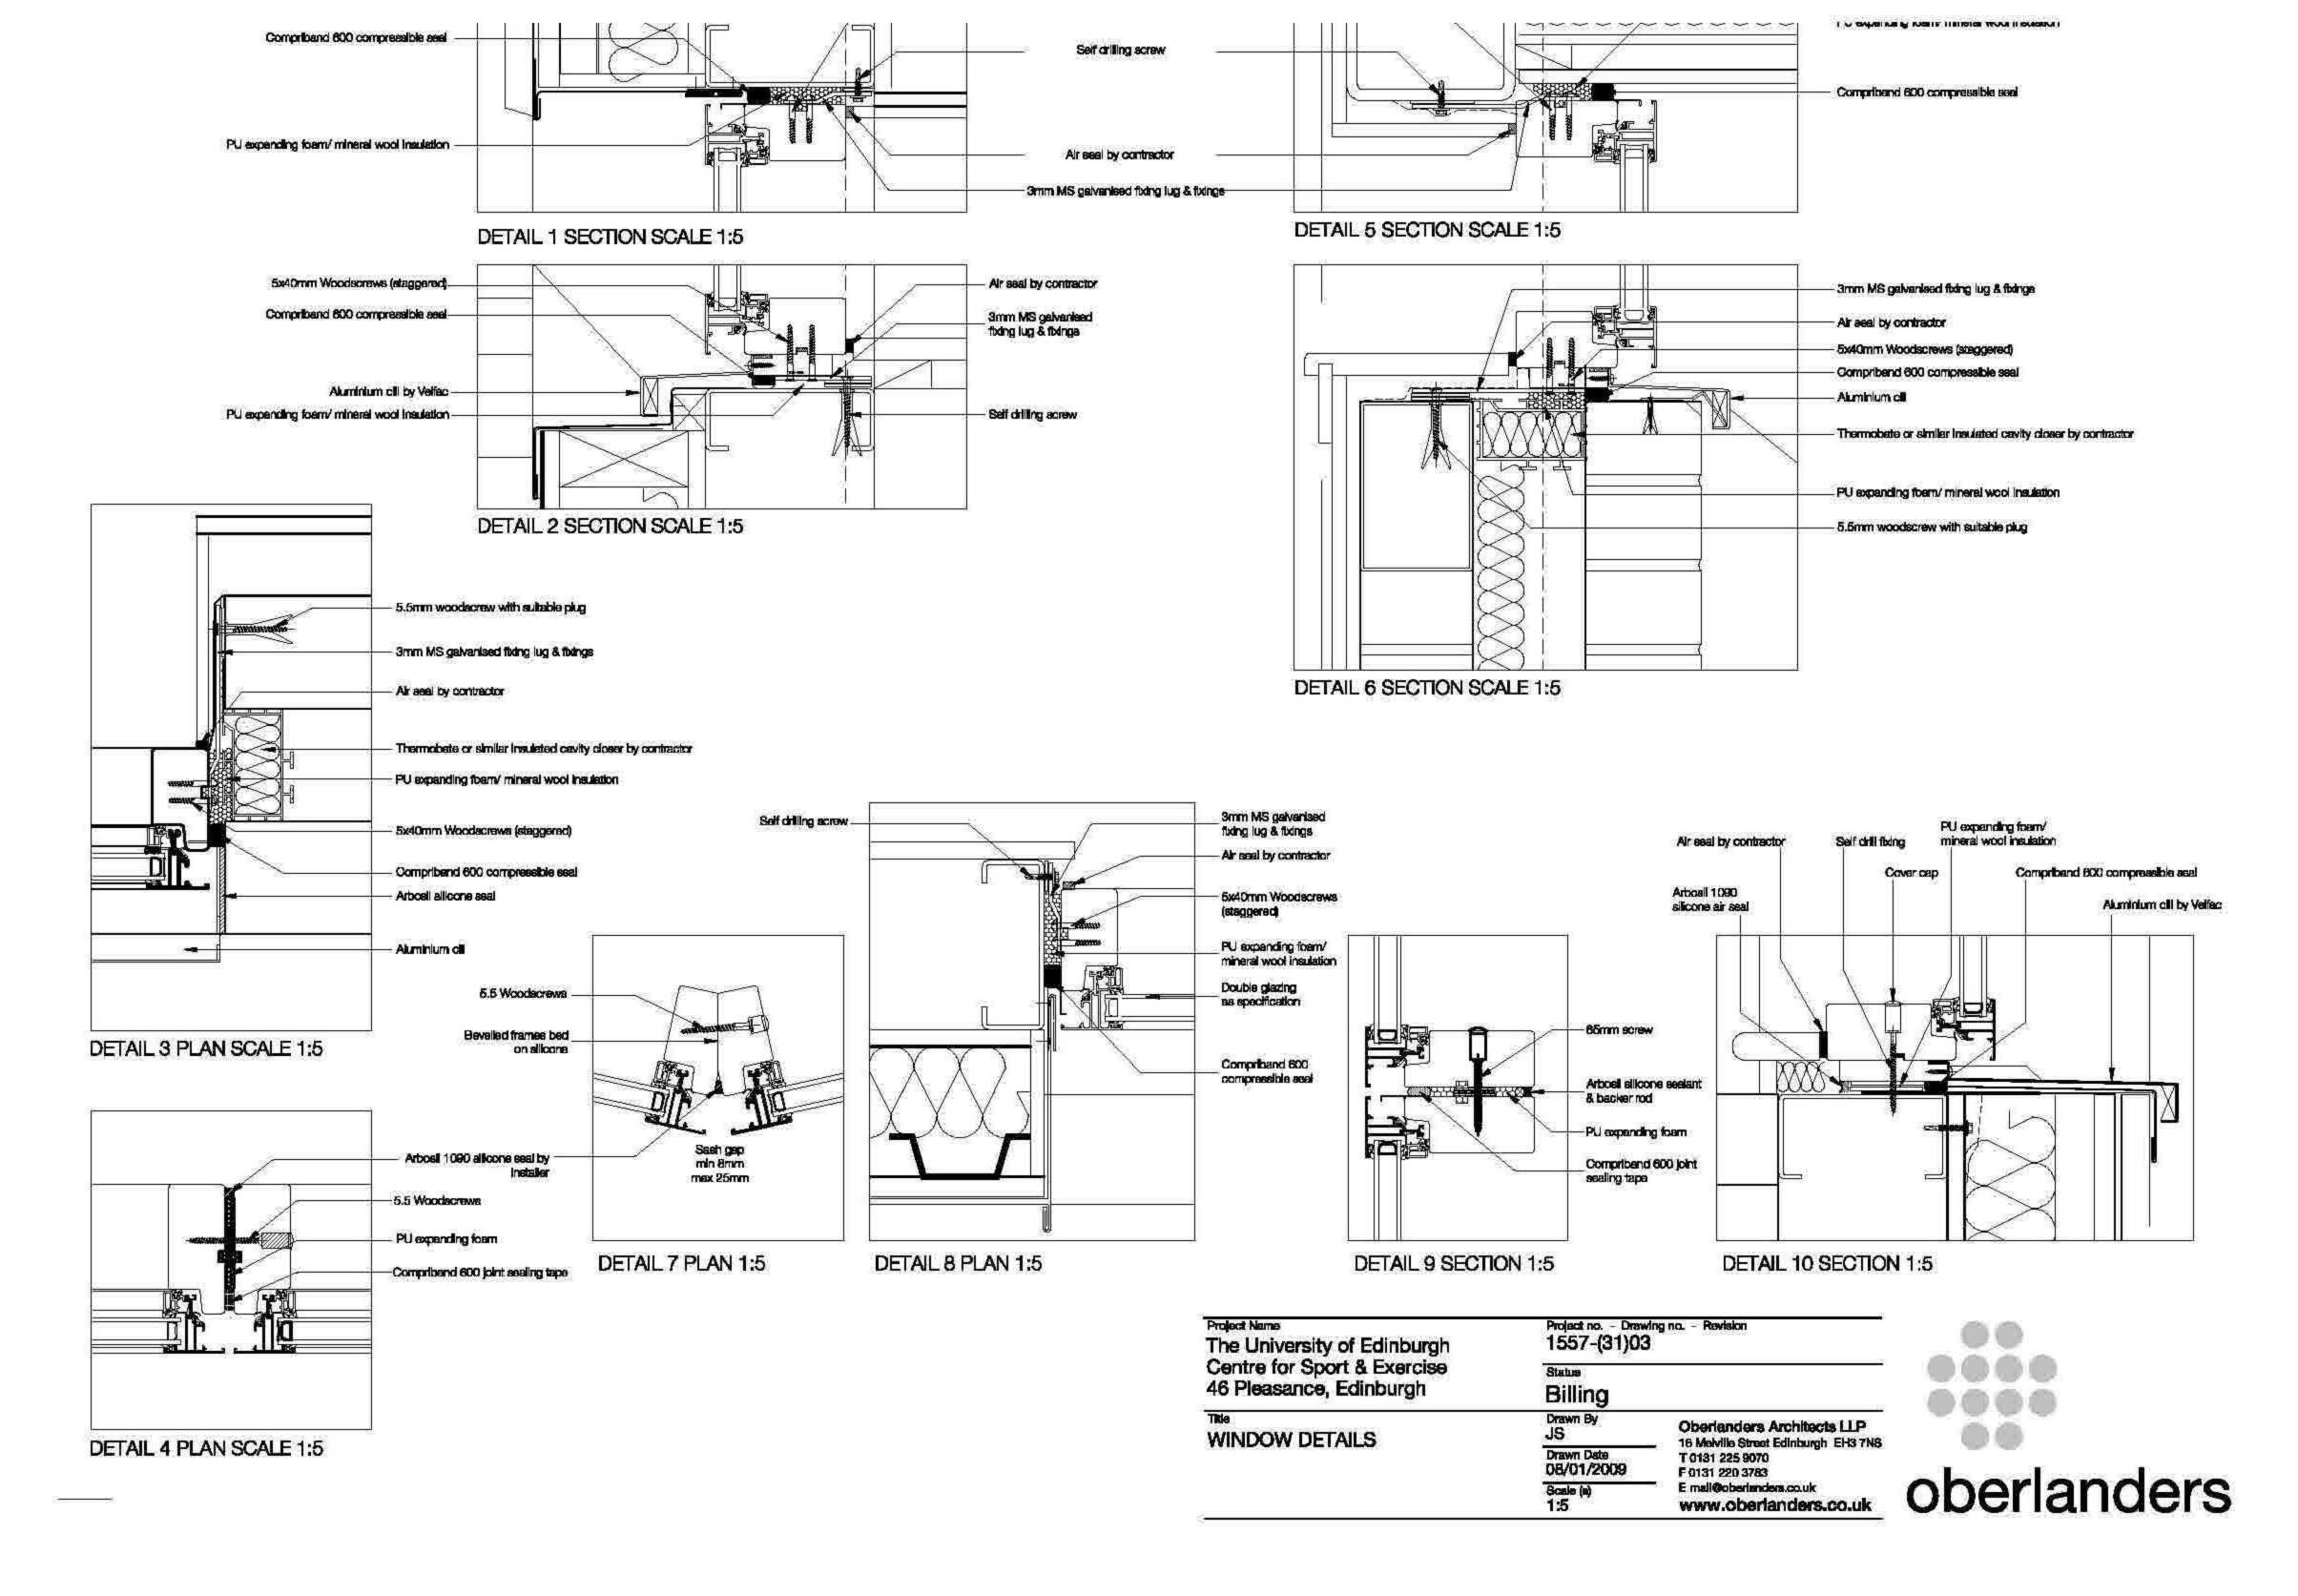

Sub basement Level

A1 Scale - A3 Scale A1 Scale - A3 Scale

1:2 1:20 1:100 1:500

1:10 1:50 1:250

DETAILS 10-12 see drawing no. (21)002 DETAILS 13-17 see drawing no. (21)003

Centre for Sport & Exerc 46 Pleasance, Edinburgh