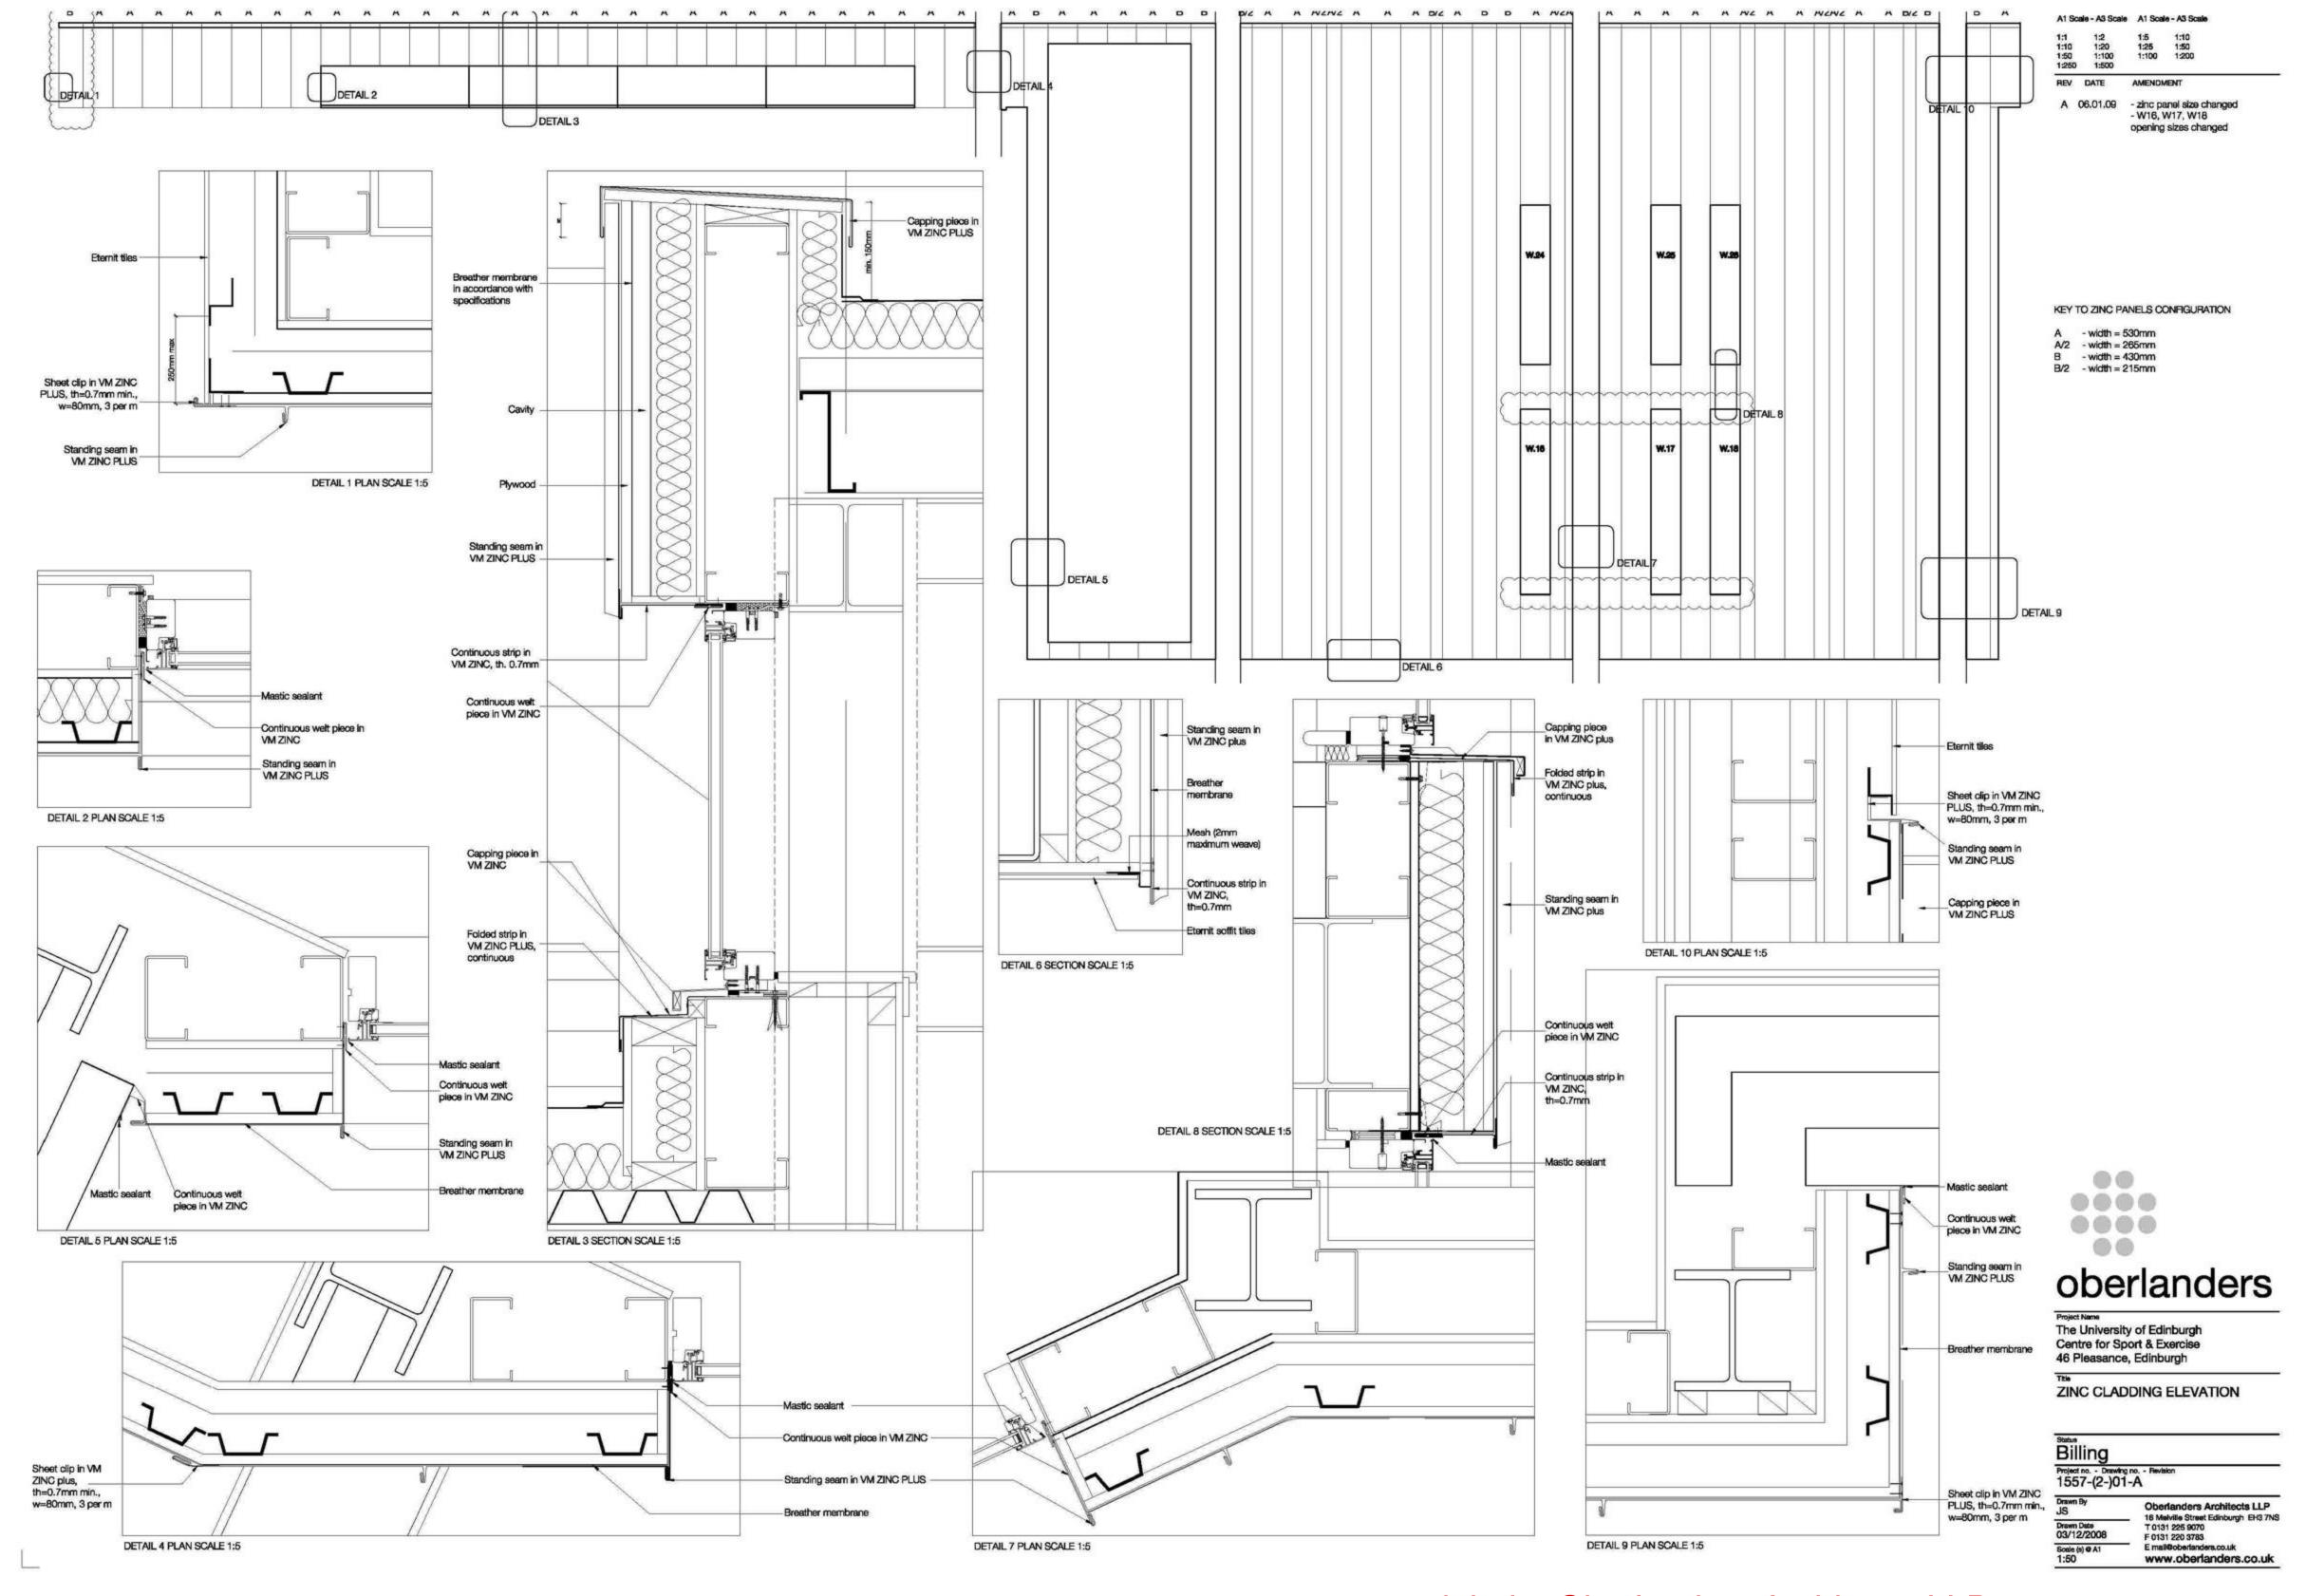

Sub basement Level



































A1 Scale - A3 Scale A1 Scale - A3 Scale

1:2 1:20 1:100 1:500

1:10 1:50 1:250







DETAILS 10-12 see drawing no. (21)002 DETAILS 13-17 see drawing no. (21)003



Centre for Sport & Exerc 46 Pleasance, Edinburgh

FIRST FLOOR LEVEL SETTING OUT PLAN







copyright by Oberlanders Architects LLP







copyright by Oberlanders Architects LLP



















| Joor No | Location                                           | Туре          | Hond       | Dwg No | size (w x h x t)                          | size (w × h × t)