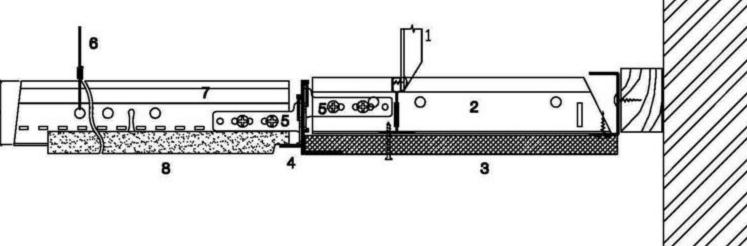

Sub basement Level

A1 Scale - A3 Scale A1 Scale - A3 Scale

1:2 1:20 1:100 1:500

1:10 1:50 1:250

DETAILS 10-12 see drawing no. (21)002 DETAILS 13-17 see drawing no. (21)003

Centre for Sport & Exerc 46 Pleasance, Edinburgh