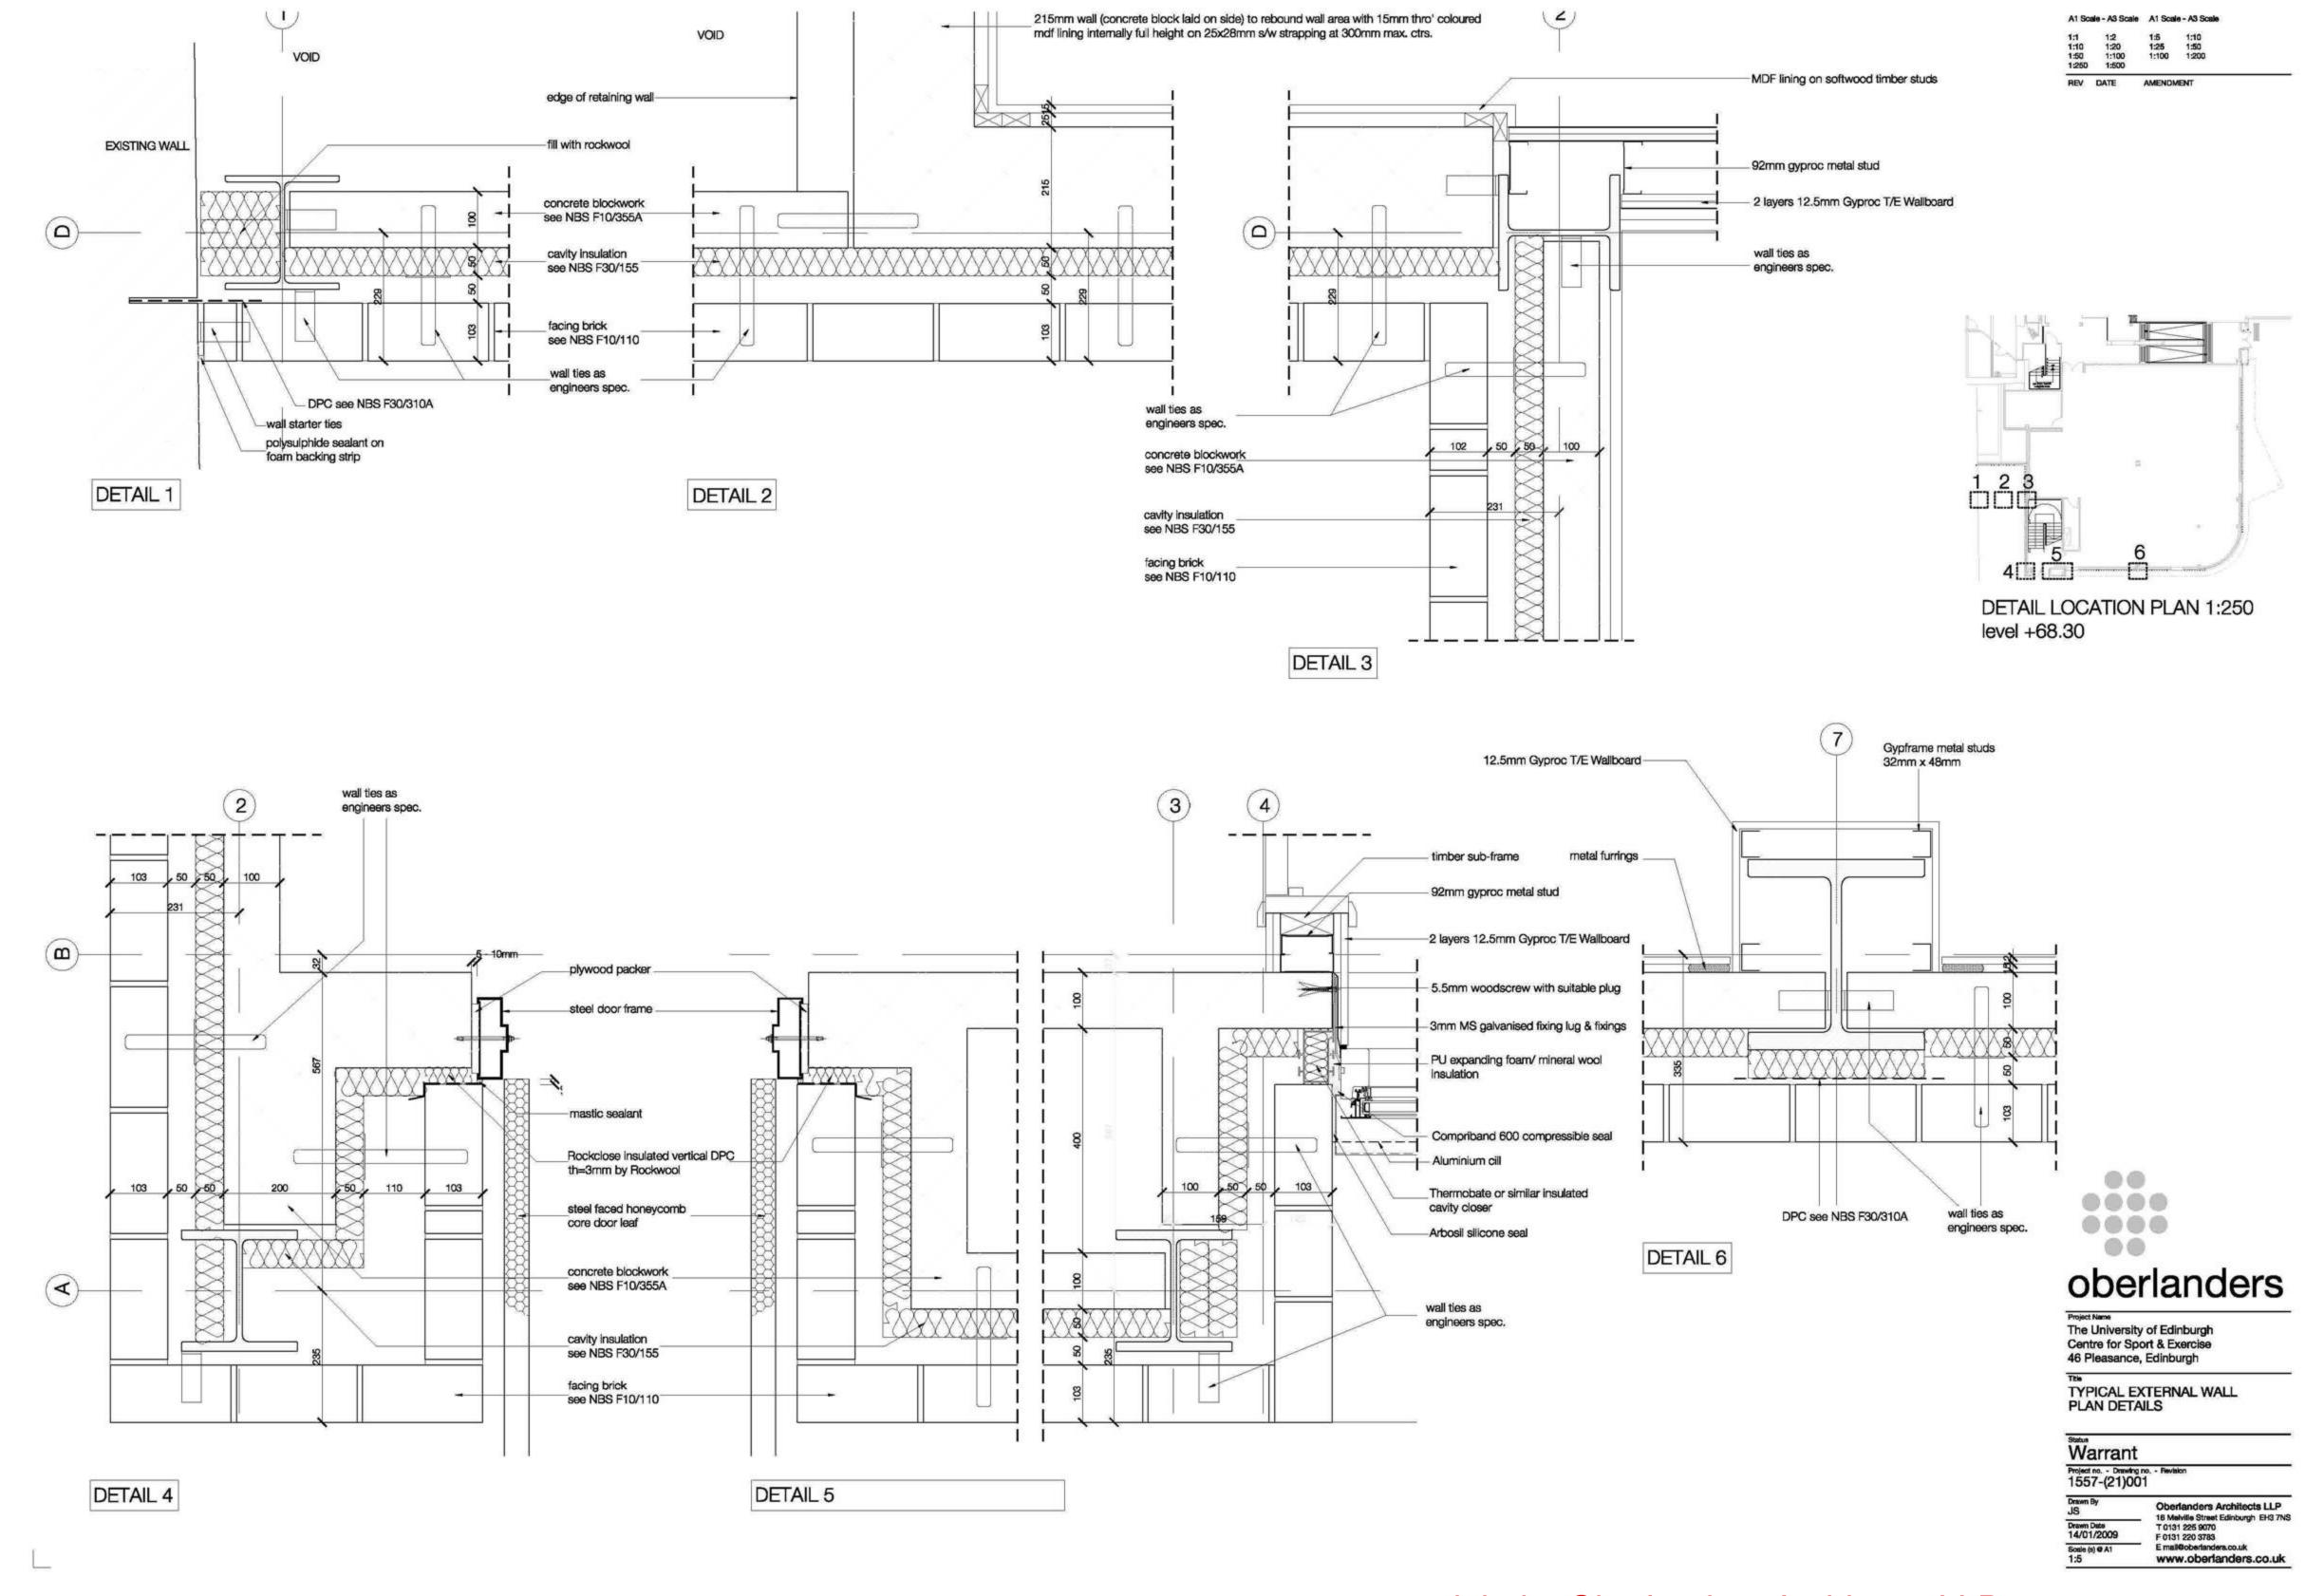

Sub basement Level

A1 Scale - A3 Scale A1 Scale - A3 Scale

1:2 1:20 1:100 1:500

1:10 1:50 1:250

DETAILS 10-12 see drawing no. (21)002 DETAILS 13-17 see drawing no. (21)003

Centre for Sport & Exerc 46 Pleasance, Edinburgh