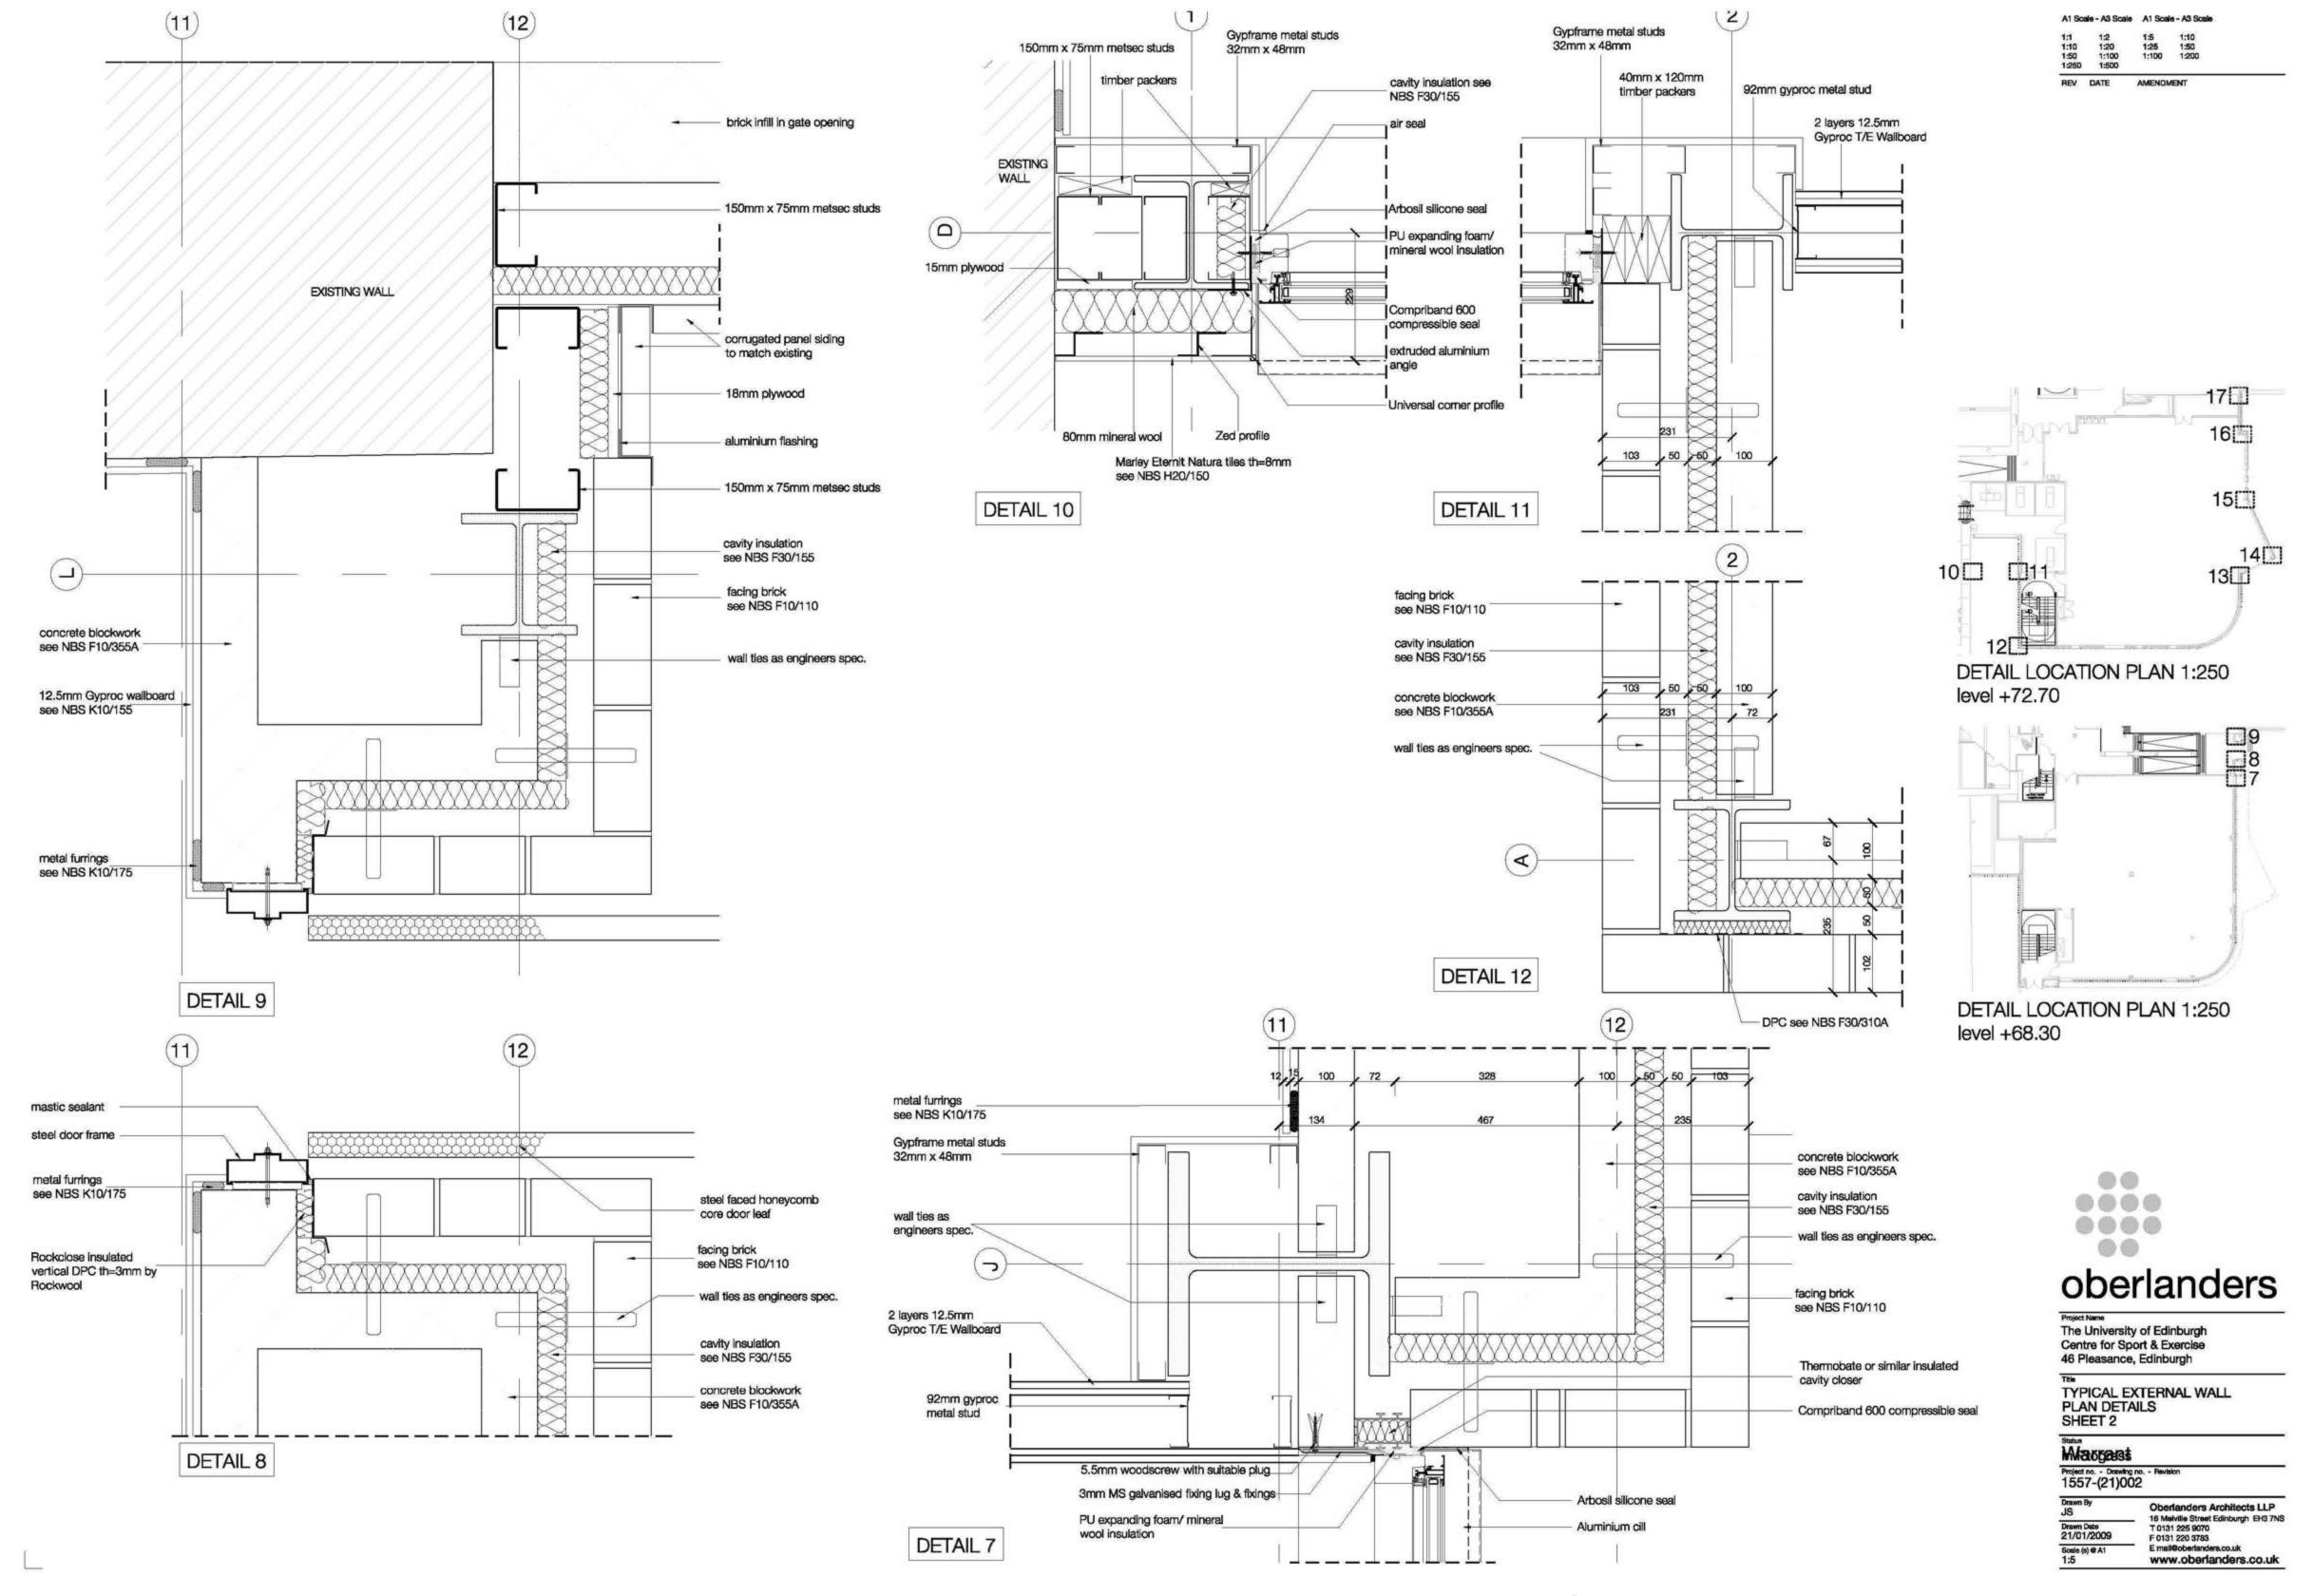

Sub basement Level

A1 Scale - A3 Scale A1 Scale - A3 Scale

1:2 1:20 1:100 1:500

1:10 1:50 1:250

DETAILS 10-12 see drawing no. (21)002 DETAILS 13-17 see drawing no. (21)003

Centre for Sport & Exerc 46 Pleasance, Edinburgh