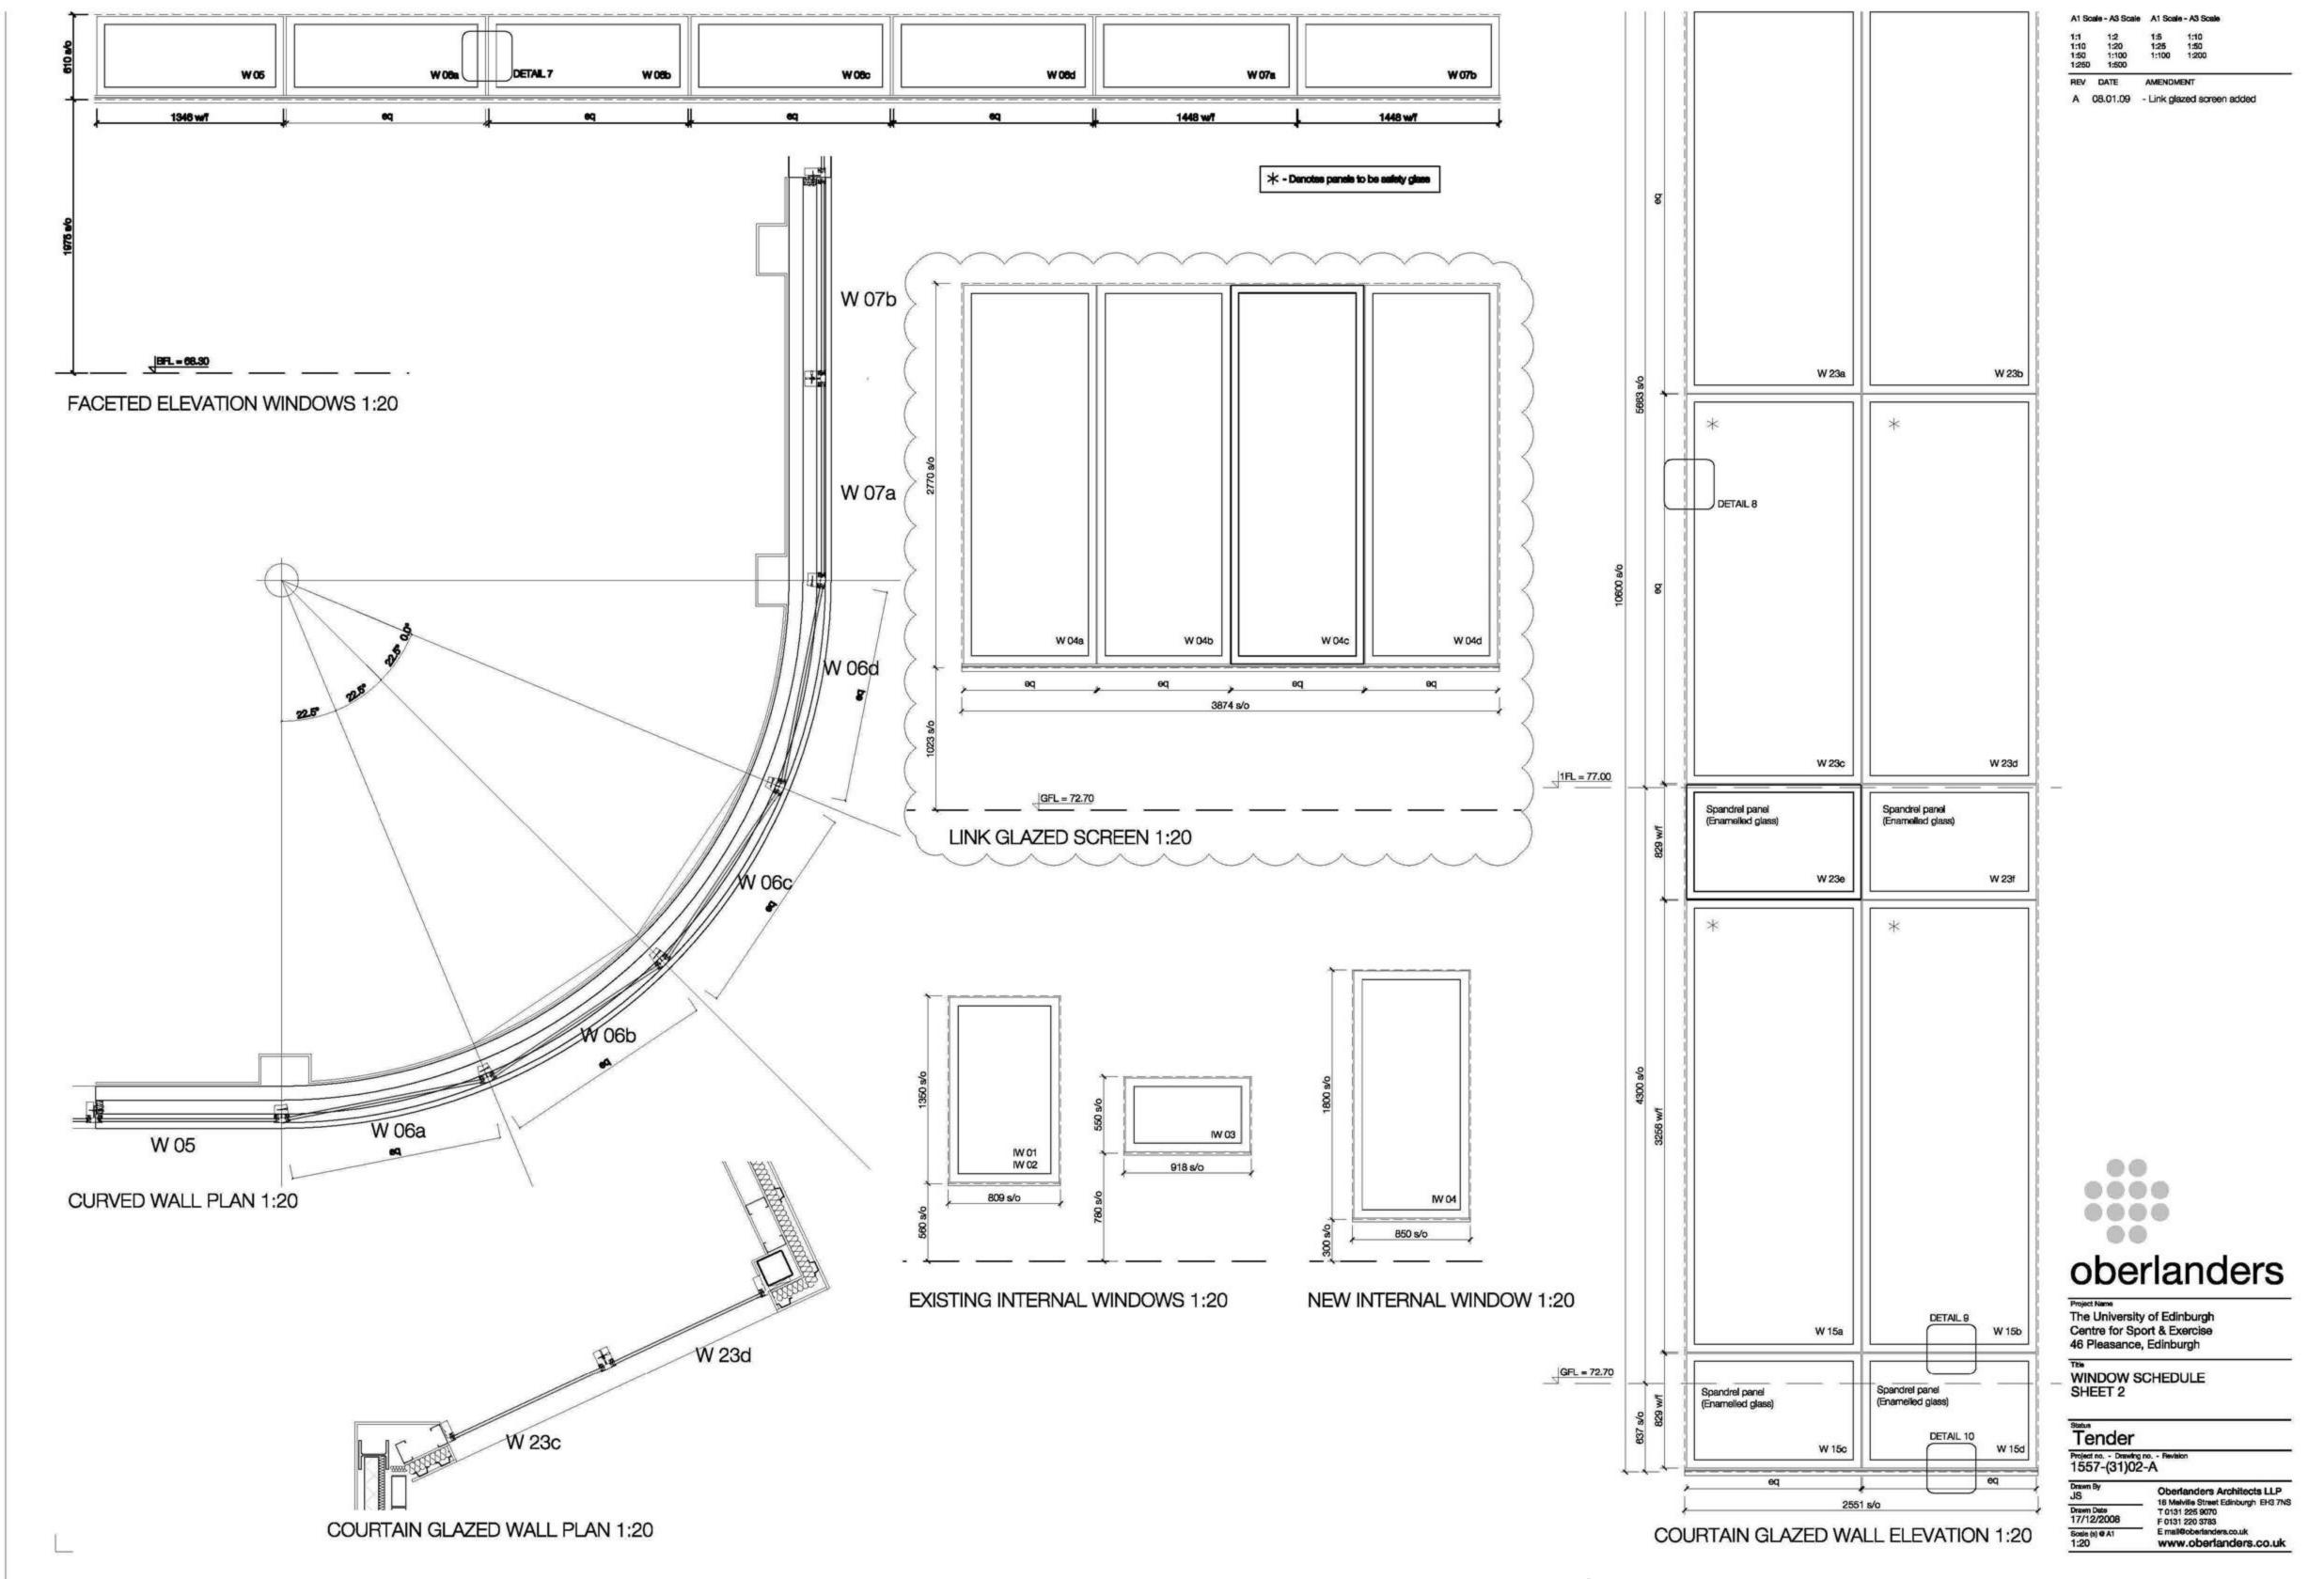

Sub basement Level

A1 Scale - A3 Scale A1 Scale - A3 Scale

1:2 1:20 1:100 1:500

1:10 1:50 1:250

DETAILS 10-12 see drawing no. (21)002 DETAILS 13-17 see drawing no. (21)003

Centre for Sport & Exerc 46 Pleasance, Edinburgh