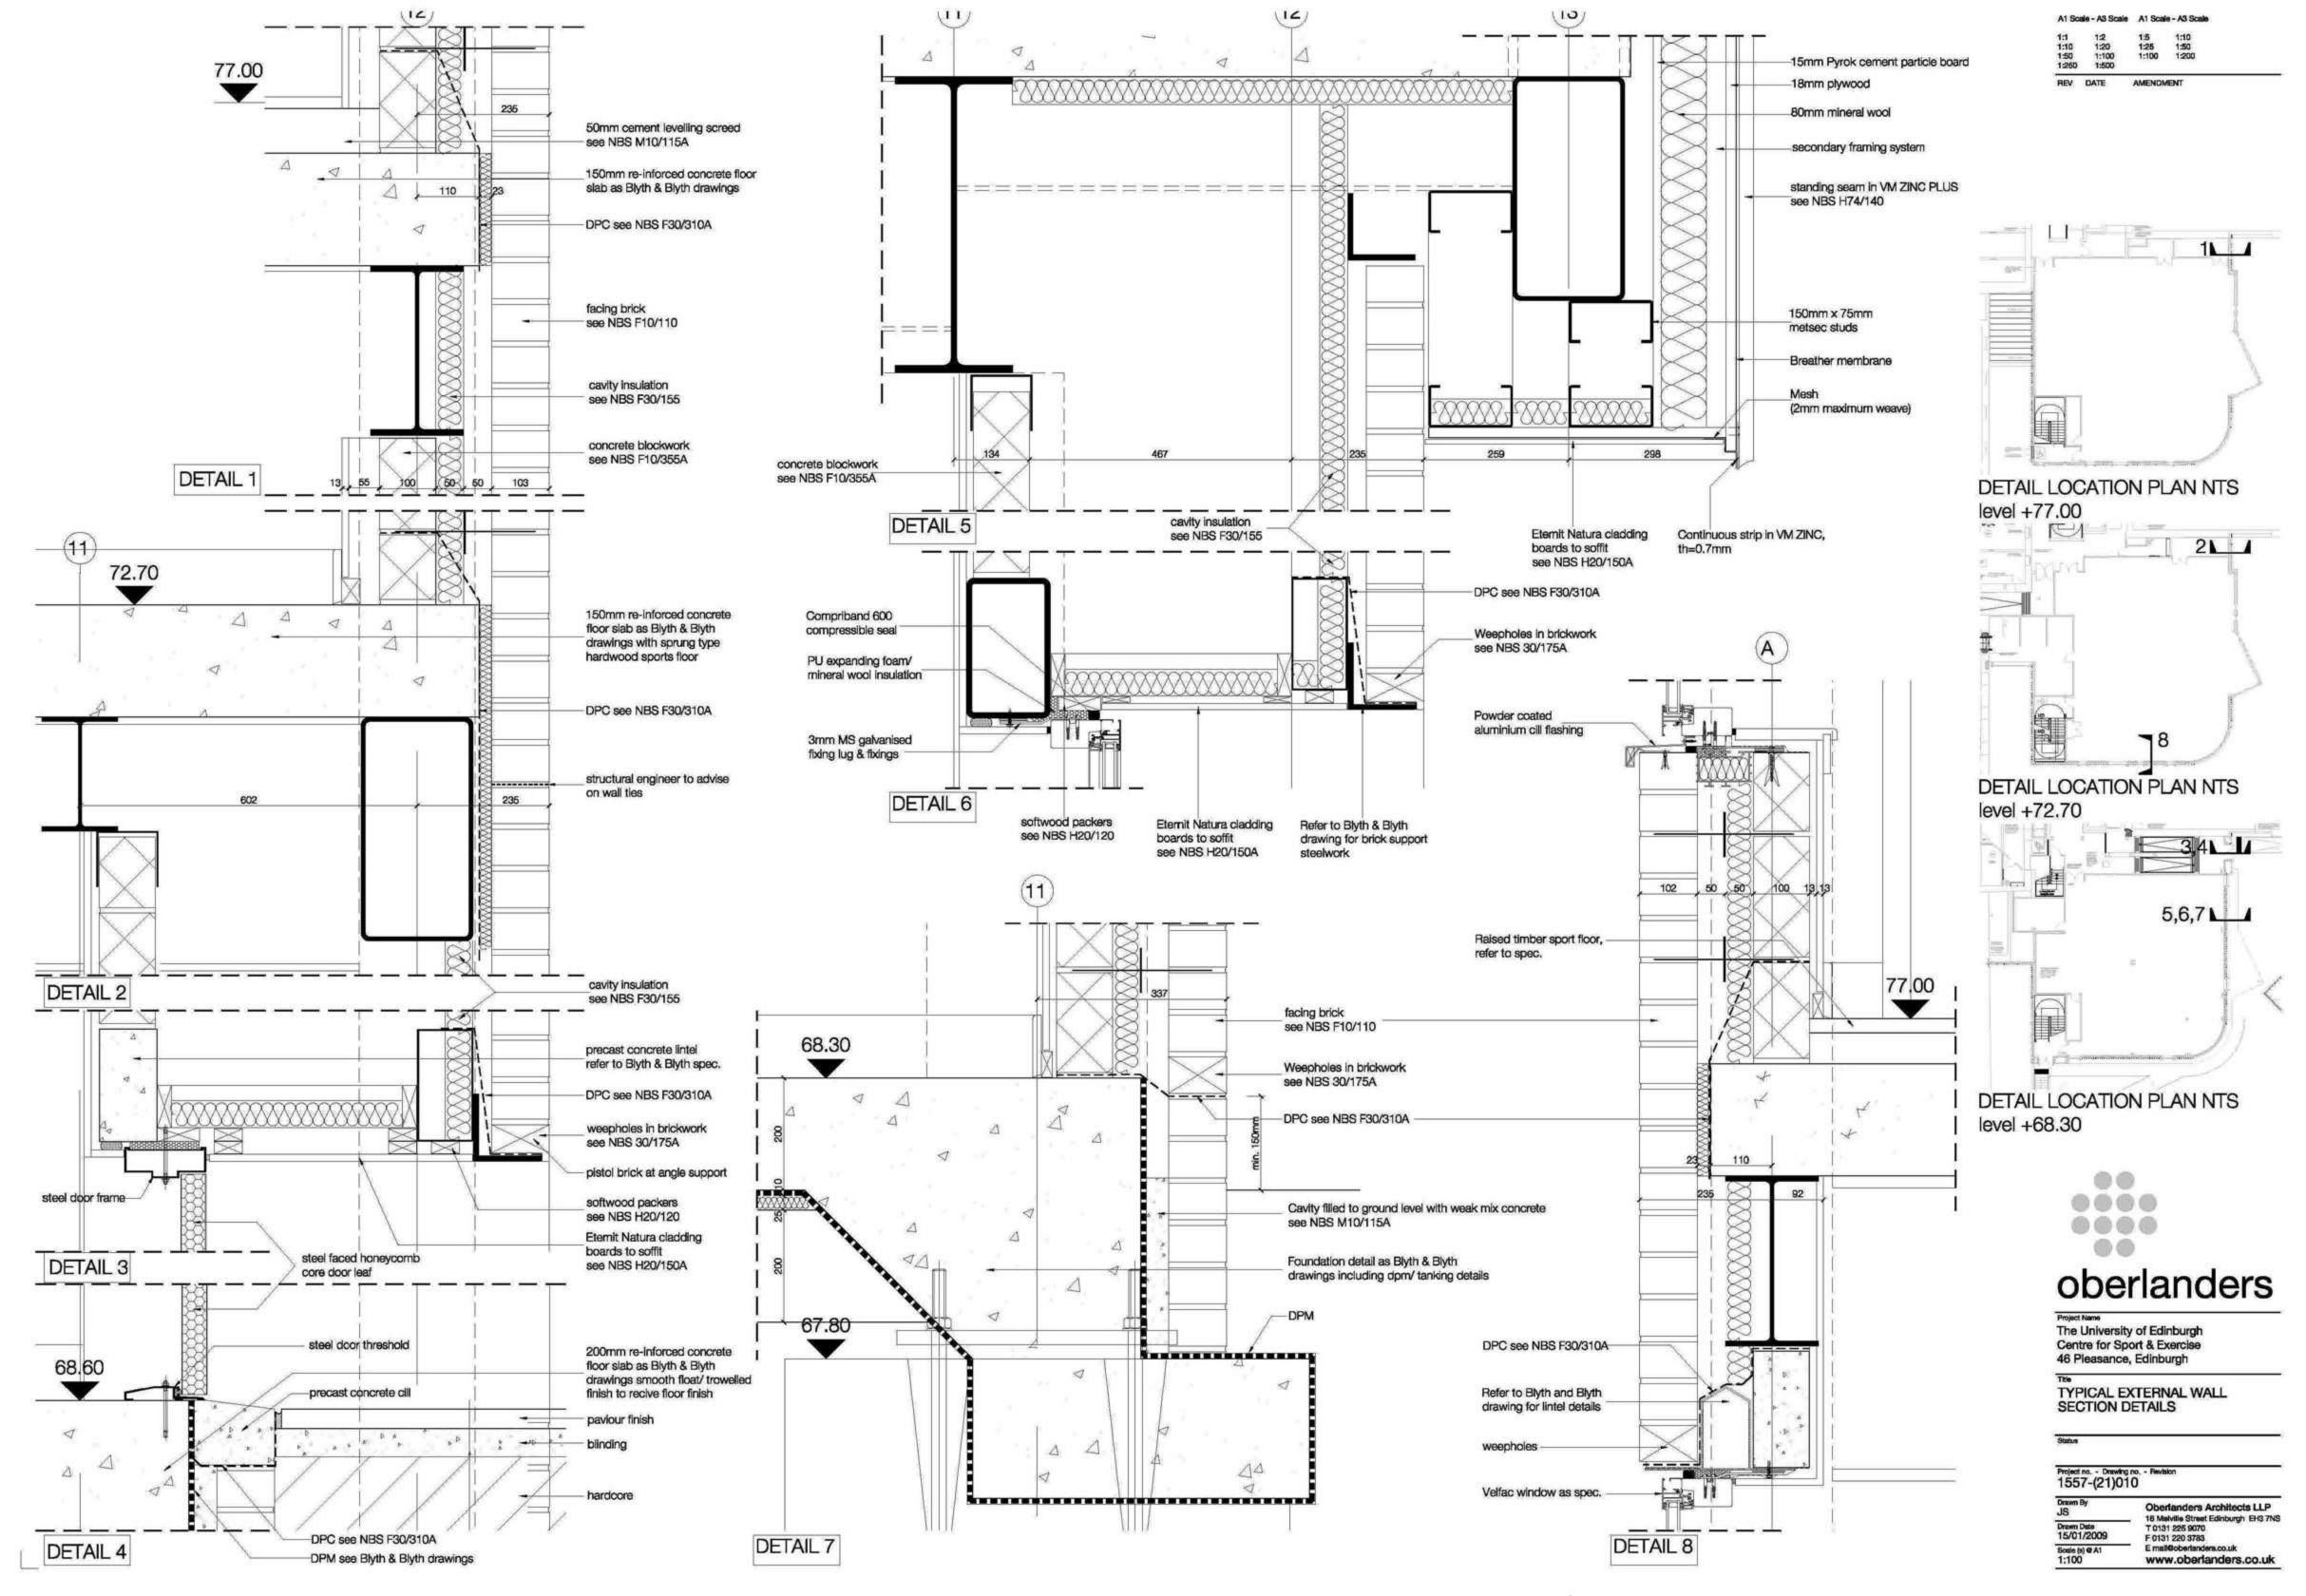

Sub basement Level

A1 Scale - A3 Scale A1 Scale - A3 Scale

1:2 1:20 1:100 1:500

1:10 1:50 1:250

DETAILS 10-12 see drawing no. (21)002 DETAILS 13-17 see drawing no. (21)003

Centre for Sport & Exerc 46 Pleasance, Edinburgh