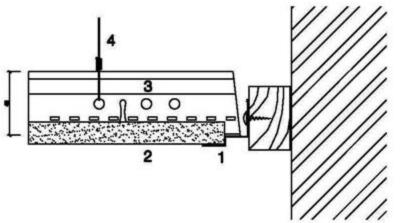

Sub basement Level

A1 Scale - A3 Scale A1 Scale - A3 Scale

1:2 1:20 1:100 1:500

1:10 1:50 1:250

DETAILS 10-12 see drawing no. (21)002 DETAILS 13-17 see drawing no. (21)003

Centre for Sport & Exerc 46 Pleasance, Edinburgh