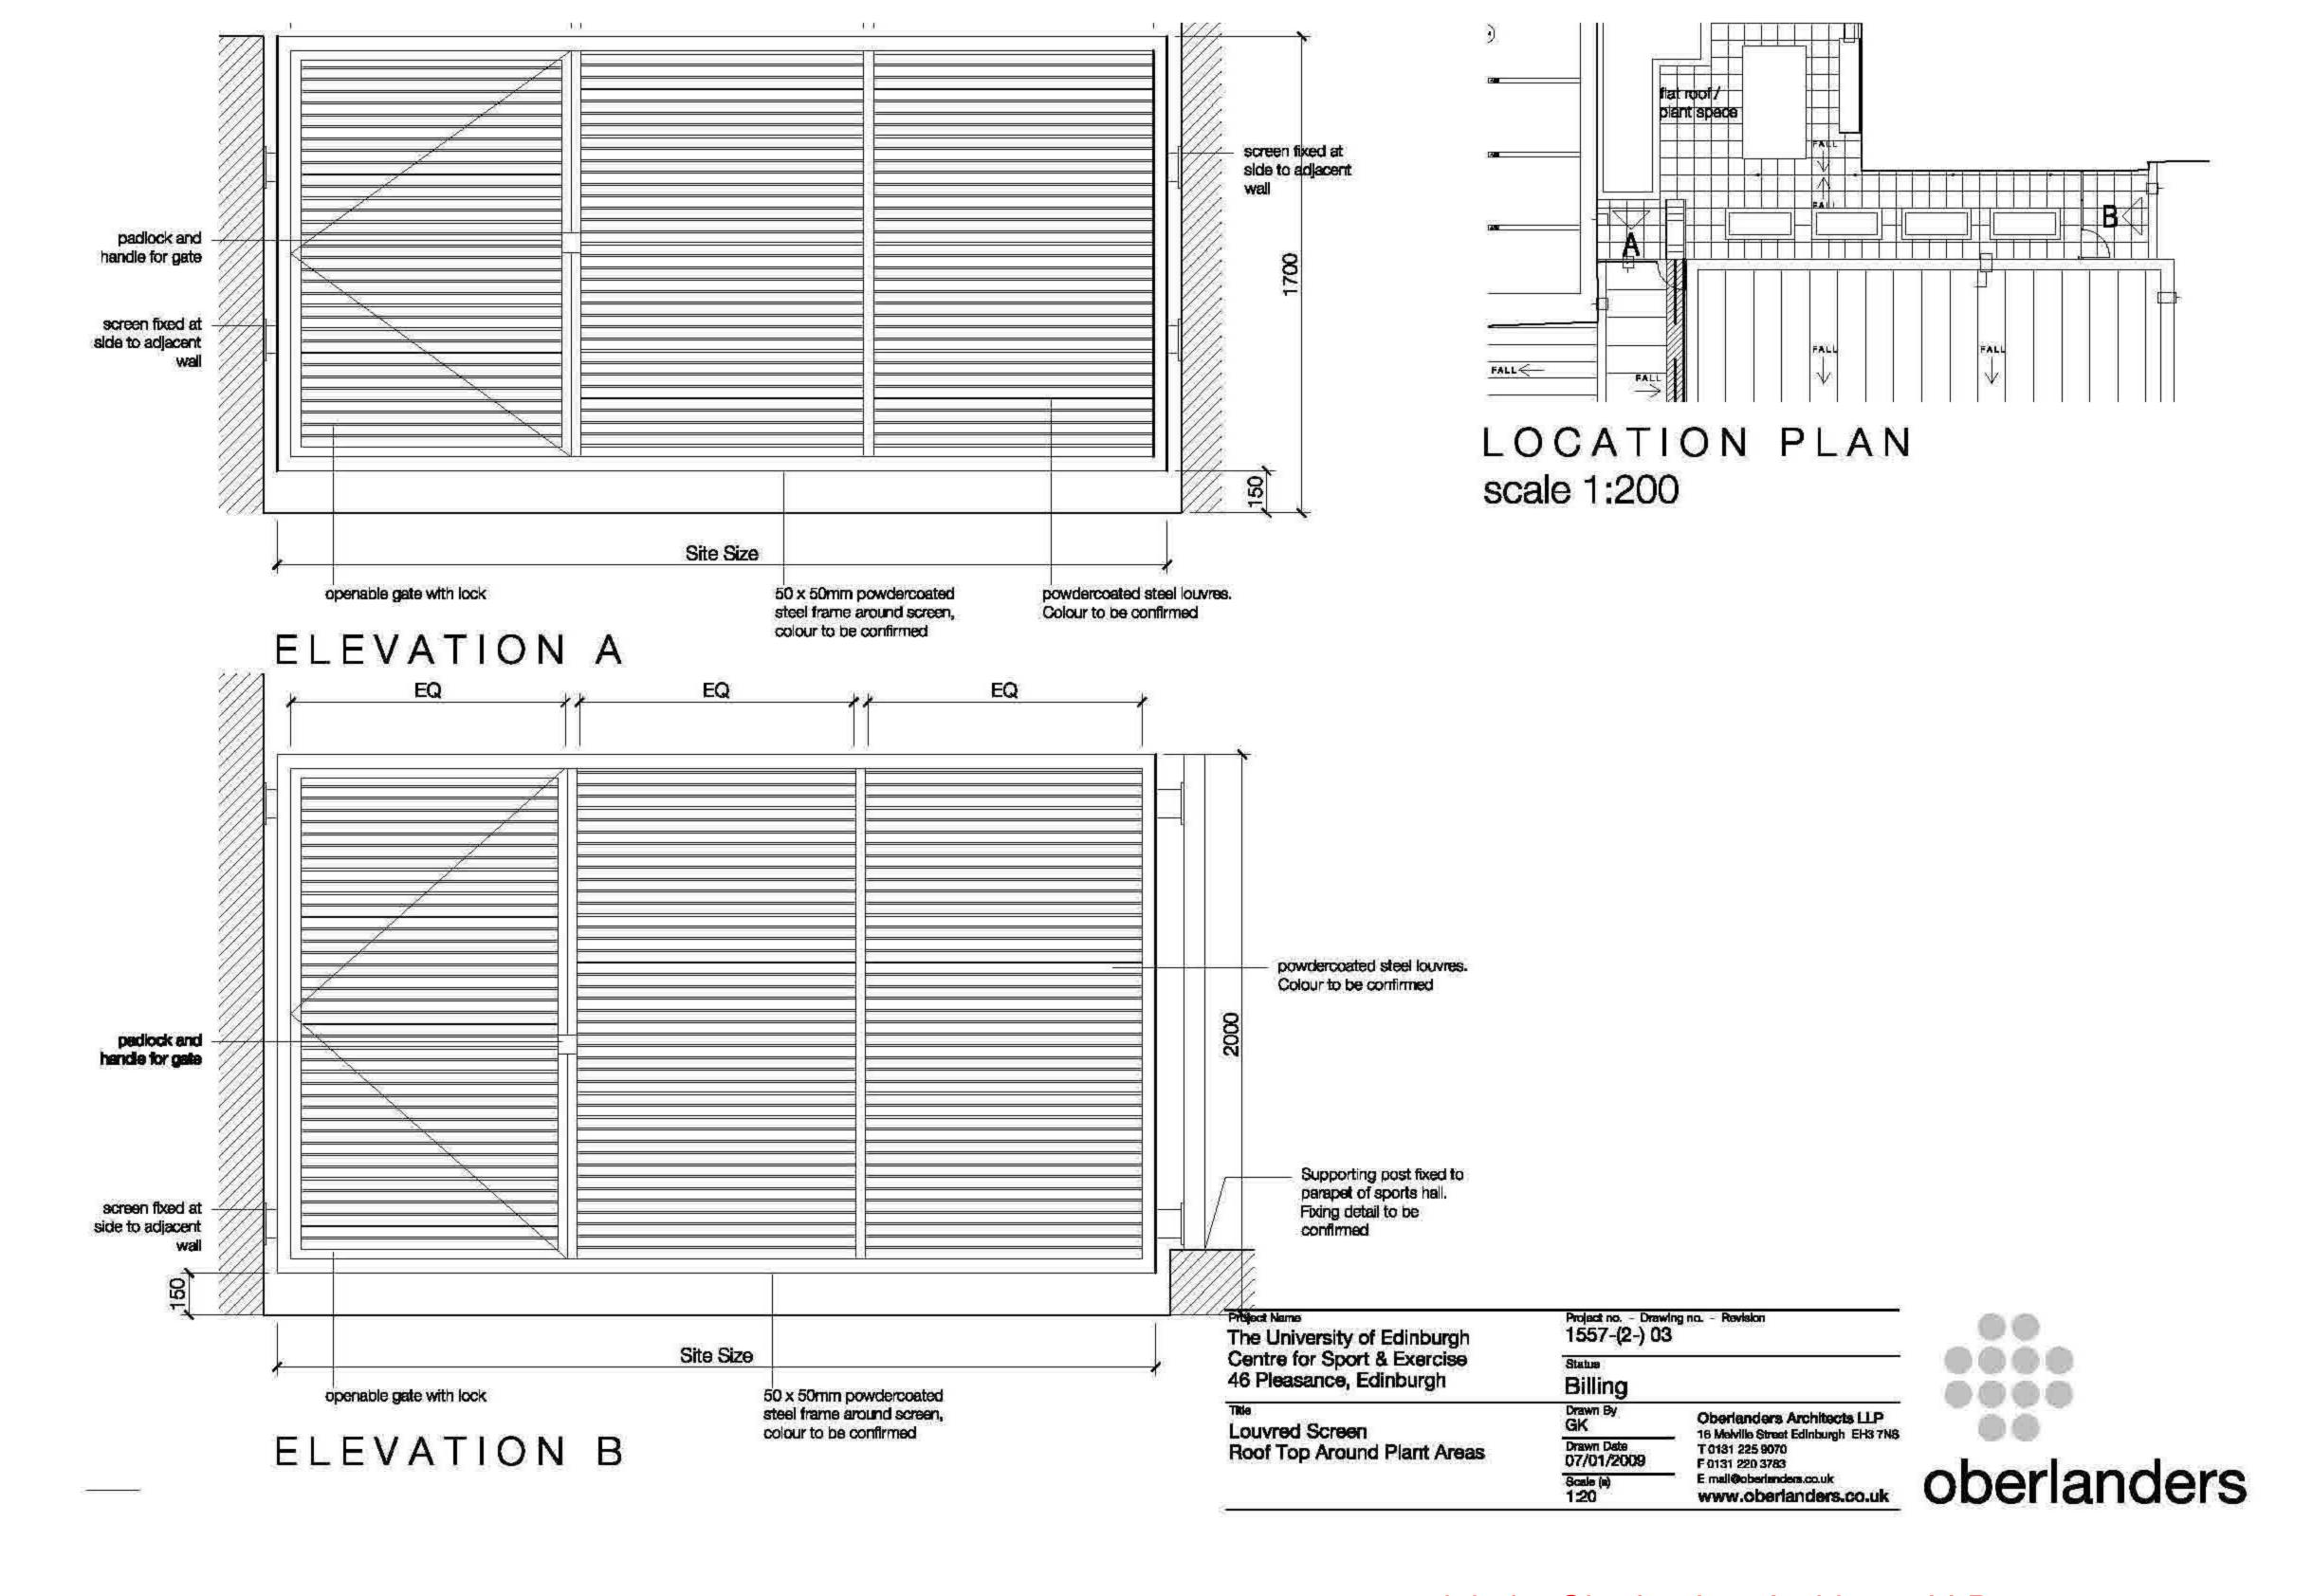

Sub basement Level



































A1 Scale - A3 Scale A1 Scale - A3 Scale

1:2 1:20 1:100 1:500

1:10 1:50 1:250







DETAILS 10-12 see drawing no. (21)002 DETAILS 13-17 see drawing no. (21)003



Centre for Sport & Exerc 46 Pleasance, Edinburgh

FIRST FLOOR LEVEL SETTING OUT PLAN







copyright by Oberlanders Architects LLP







copyright by Oberlanders Architects LLP



















| Joor No | Location                                           | Туре          | Hond       | Dwg No | size (w x h x t)                          | size (w × h × t)