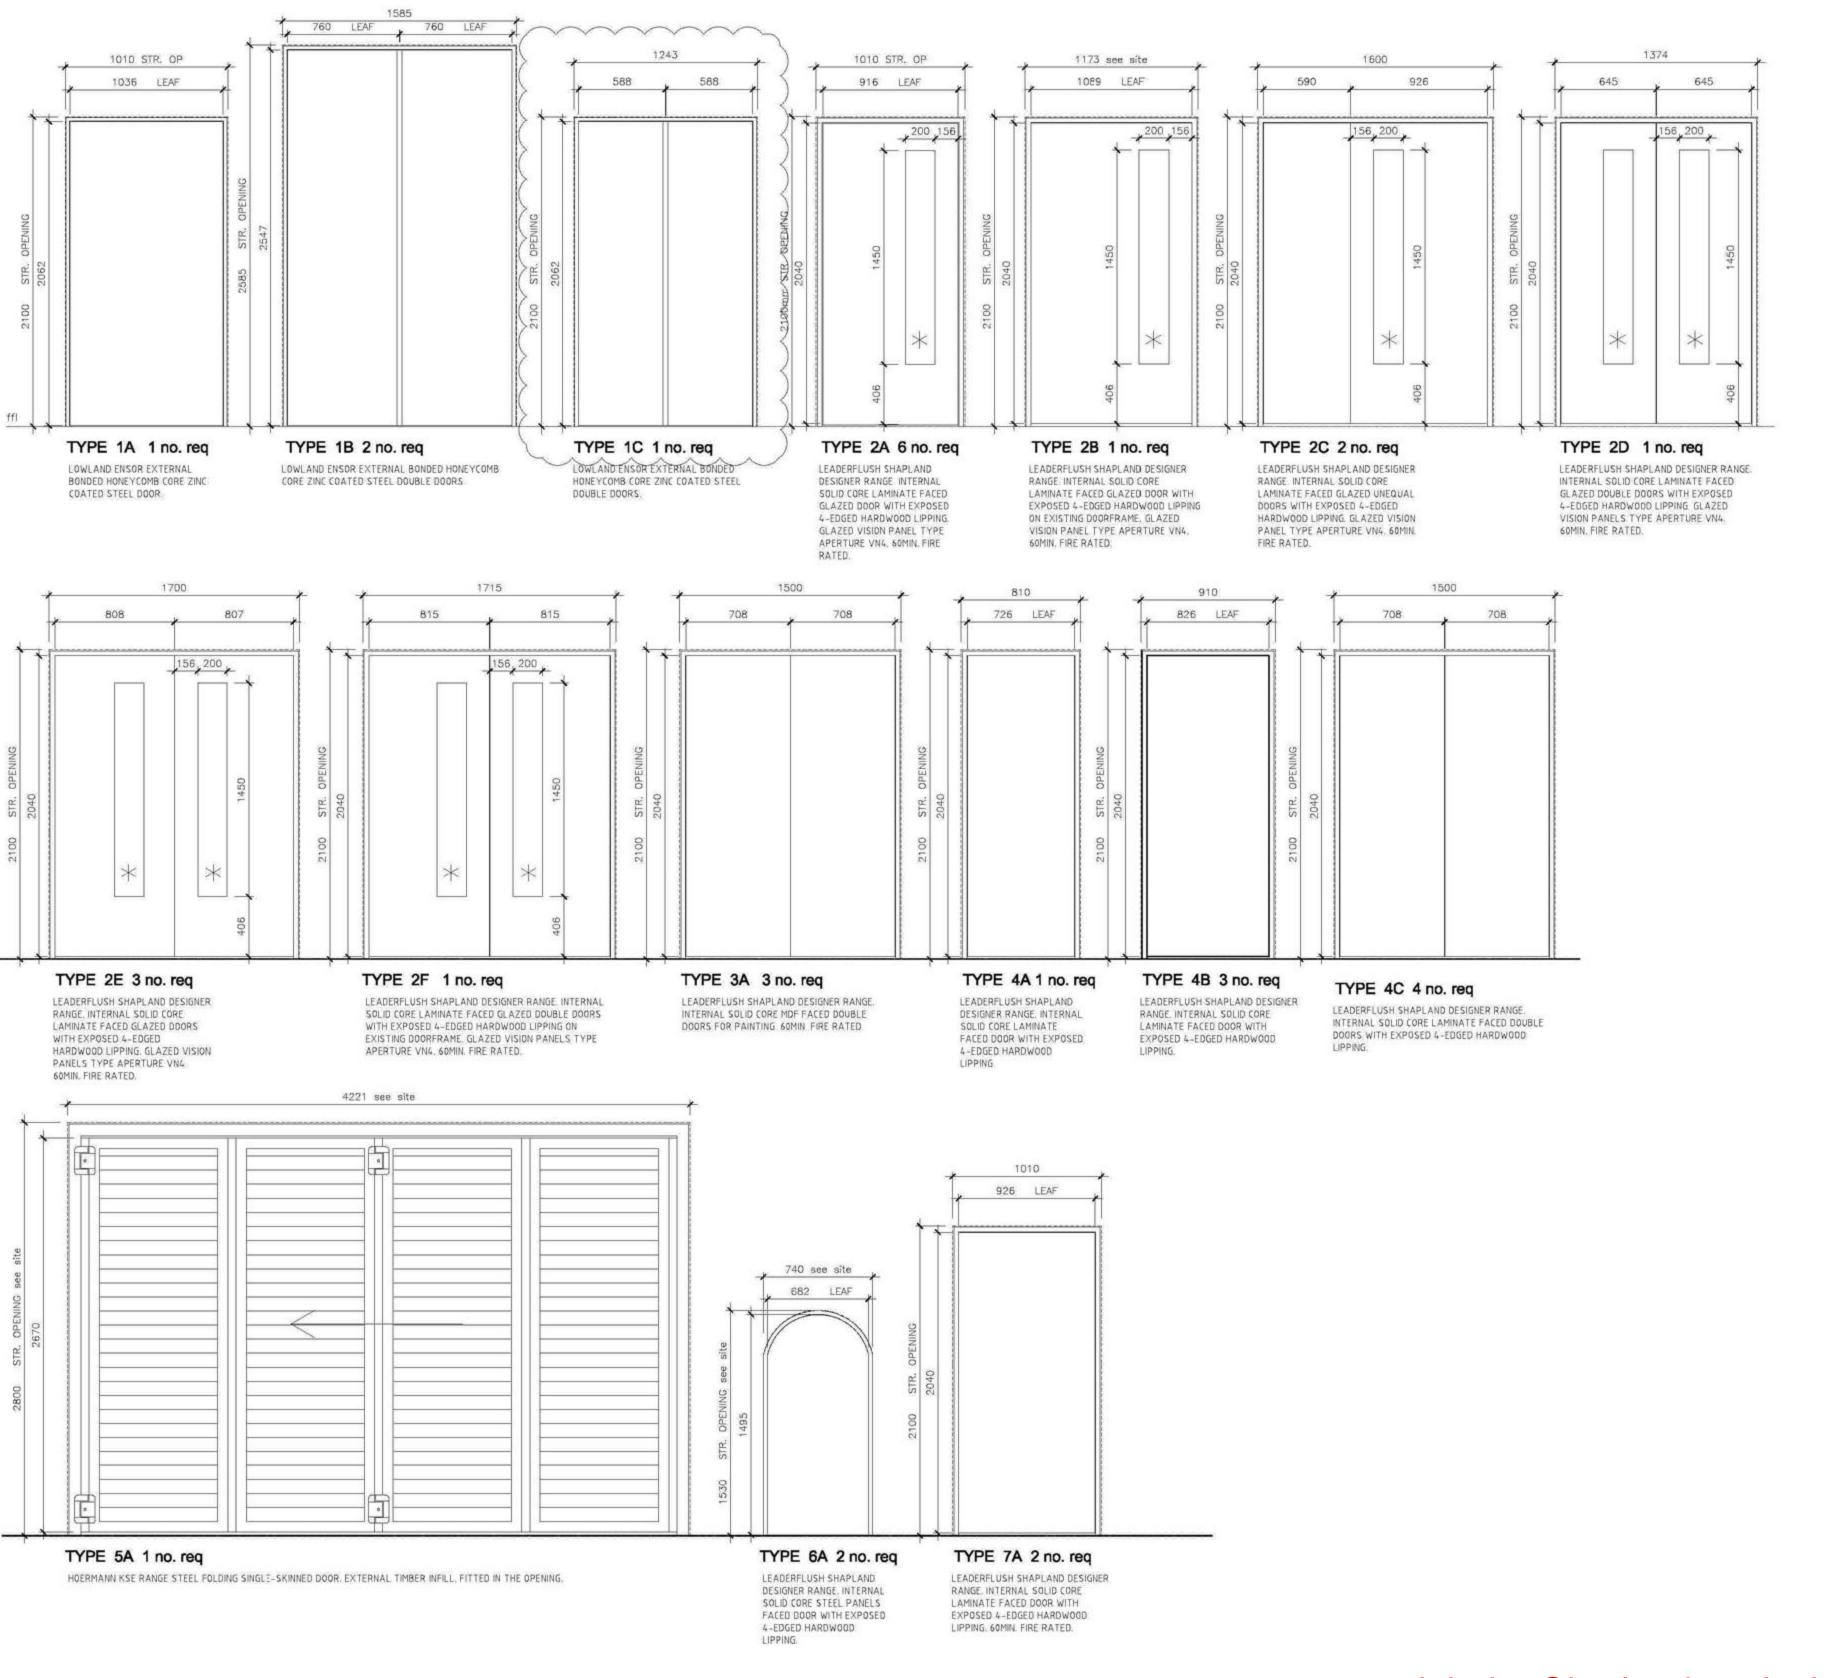

Sub basement Level

A1 Scale - A3 Scale A1 Scale - A3 Scale

1:2 1:20 1:100 1:500

1:10 1:50 1:250

DETAILS 10-12 see drawing no. (21)002 DETAILS 13-17 see drawing no. (21)003

Centre for Sport & Exerc 46 Pleasance, Edinburgh