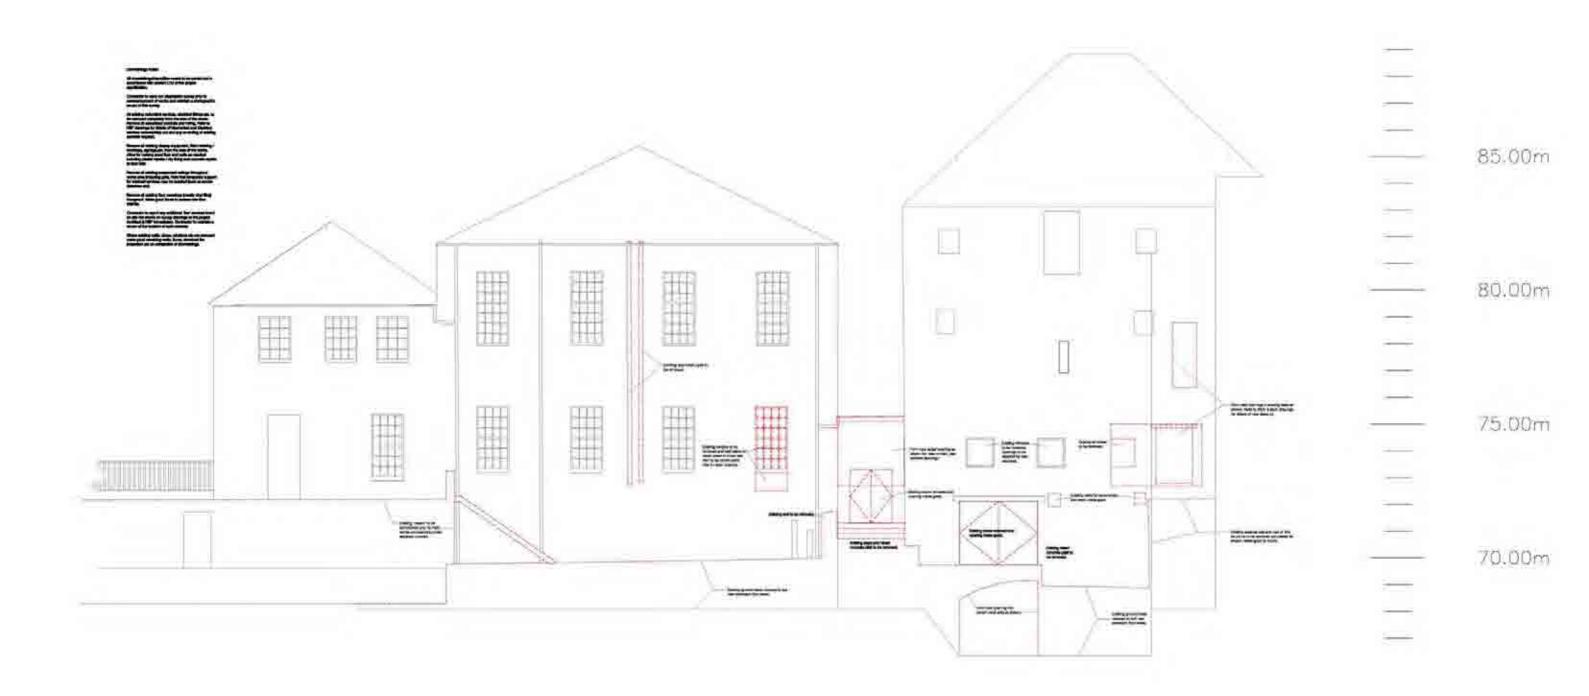

Sub basement Level



































A1 Scale - A3 Scale A1 Scale - A3 Scale

1:2 1:20 1:100 1:500

1:10 1:50 1:250







DETAILS 10-12 see drawing no. (21)002 DETAILS 13-17 see drawing no. (21)003



Centre for Sport & Exerc 46 Pleasance, Edinburgh

FIRST FLOOR LEVEL SETTING OUT PLAN







copyright by Oberlanders Architects LLP







copyright by Oberlanders Architects LLP



















| Joor No | Location                                           | Туре          | Hond       | Dwg No | size (w x h x t)                          | size (w × h × t)